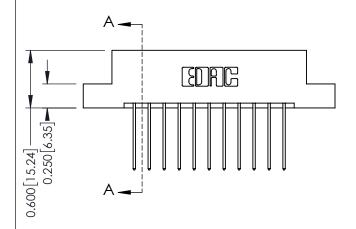

THIS IS A C.A.D. GENERATED DRAWING DO NOT MAKE MANUAL REVISIONS TO MASTER.

ISSUE NUMBER

ORIGINAL

1

0.160 [4.06] Point of Contact Card Slot 0.330 [8.38]

**See Accompanying Pages for:** 

- **Contact Bend Details**
- **Mounting Options**