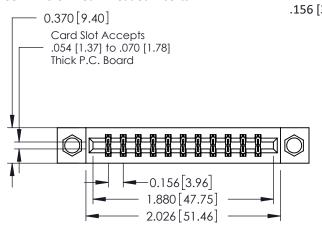

## **Mounting Option** 08-#4-40 Unified Threaded Inserts - 0.370[9.40] Card Slot Accepts .054 [1.37] to .070 [1.78] Thick P.C. Board

**Contact Detail** 

542-Wire Wrap .025 Sq.(0.64 Sq.) - Tail LG=.645(16.38) .156 [3.96] Contact Spacing x .200 [5.08] Row Spacing

THIS IS A C.A.D. GENERATED DRAWING DO NOT MAKE MANUAL REVISIONS TO MASTER.

ISSUE NUMBER

ORIGINAL

1

0.160 [4.06] Point of Contact Card Slot 0.330 [8.38]

**See Accompanying Pages for:** 

- **Contact Bend Details**
- **Mounting Options**