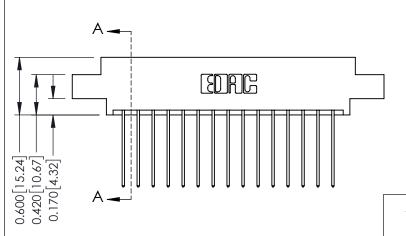

337 ENG MASTER

DATE: OCT. 06/09

0.160 [4.06] Point of Contact Card Slot

0.330 [8.38]

ACAD REFERENCE NO.

J.LEE

DRAWN:

**See Accompanying Pages for: Contact Bend Details** 

**Mounting Options** 

ISSUE NUMBER

ORIGINAL

1

| 337 / 387 Series Card Edge Connector<br>Contact Bend Detail |                                                                                                         | ACAD REFERENCE NO. | 337 ENG          | G MASTER      |
|-------------------------------------------------------------|---------------------------------------------------------------------------------------------------------|--------------------|------------------|---------------|
|                                                             |                                                                                                         | DRAWN: J.LEE       | DATE: OCT. 06/09 |               |
|                                                             |                                                                                                         | CHECKED:           | DATE:            |               |
|                                                             | THESE DRAWINGS AND SPECIFICATIONS ARE THE PROPERTY OF EDAC INCAND                                       | SCALE: NTS         | SHEET            | 2 <b>OF</b> 3 |
| TORONTO, ONTARIO CANADA                                     | NTARIO SHALL NOT BE REPRODUCED, OR COPIED OR USED AS THE BASIS FOR THE MANUFACTURE OR SALE OF APPARATUS | DRAWING NUMBER     |                  | ISSUE         |
| YOUR CONNECTION TO QUALITY & SERVICE                        |                                                                                                         | 337 Assembly       |                  | 1             |