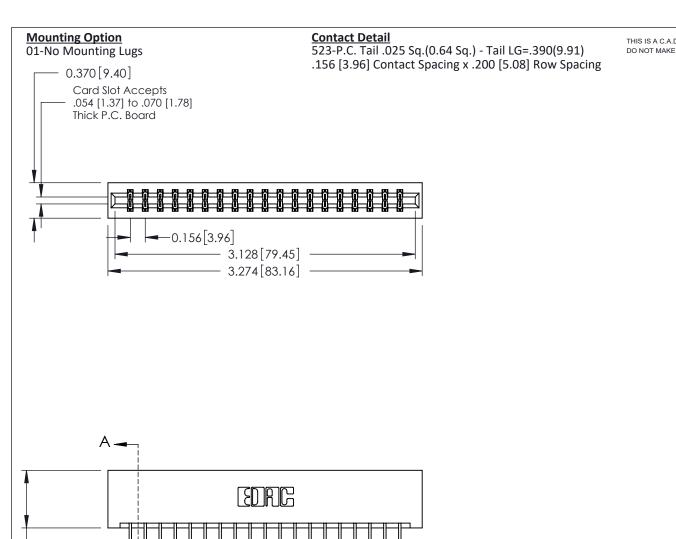

337 ENG MASTER

ACAD REFERENCE NO.

0.160 [4.06] Point of Contact Card Slot

0.330 [8.38]

**See Accompanying Pages for:** 

- **Contact Bend Details**
- **Mounting Options**

0.600 [15.24]

ISSUE NUMBER