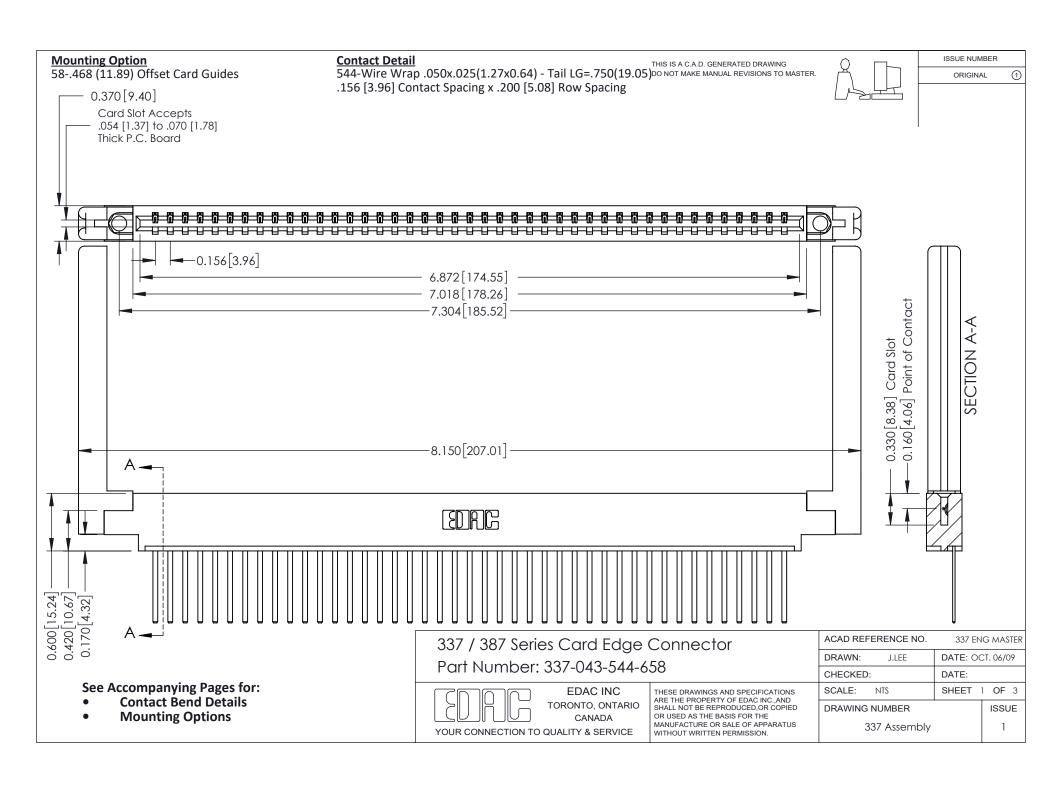

ISSUE NUMBER

ORIGINAL

1



| 337 / 387 Series Card Edge Connector<br>Contact Bend Detail           |                                                                                                                                                                                                  | ACAD REFERENCE NO. 337 E |                  | G MASTER      |
|-----------------------------------------------------------------------|--------------------------------------------------------------------------------------------------------------------------------------------------------------------------------------------------|--------------------------|------------------|---------------|
|                                                                       |