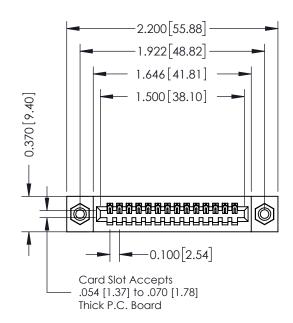

## 342 / 392 Card Edge Connector Part Number: 342-014-500-108

YOUR CONNECTION TO QUALITY & SERVICE

|   | ACAD REFERENCE NO. 342 ENG MASTER |                            |  |  |  |
|---|-----------------------------------|----------------------------|--|--|--|
|   | DRAWN: J.LEE                      | DATE: OCT. 06/09           |  |  |  |
|   | CHECKED:                          | D: DATE:  NTS SHEET 1 OF 3 |  |  |  |
|   | SCALE: NTS                        | SHEET 1 OF 3               |  |  |  |
| ) | DRAWING NUMBER                    | ISSUE                      |  |  |  |

342 Assembly

**SECTION A-A** 