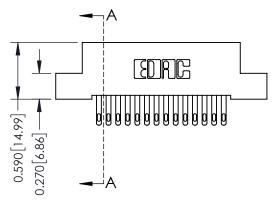

## **Mounting Option**

08-#4-40 Unified Threaded Inserts

## **Contact Detail**

500-Wire Hole .050x.025(1.27x0.64) - Tail LG=.270(6.86) .100 [2.54] Contact Spacing x .200 [5.08] Row Spacing



0.410[10.41]





## 342 / 392 Card Edge Connector Part Number: 342-014-500-108

YOUR CONNECTION TO QUALITY & SERVICE

|   | ACAD REFERENCE NO. 342 ENG MASTER |                            |  |  |  |
|---|-----------------------------------|----------------------------|--|--|--|
|   | DRAWN: J.LEE                      | DATE: OCT. 06/09           |  |  |  |
|   | CHECKED:                          | D: DATE:  NTS SHEET 1 OF 3 |  |  |  |
|   | SCALE: NTS                        | SHEET 1 OF 3               |  |  |  |
| ) | DRAWING NUMBER                    | ISSUE                      |  |  |  |

342 Assembly

**SECTION A-A** 

## **See Accompanying Pages for:**

- **Contact Bend Details**
- **Mounting Options**

THIS IS A C.A.D. GENERATED DRAWING DO NOT MAKE MANUAL REVISIONS TO MASTER. ISSUE NUMBER

ORIGINAL