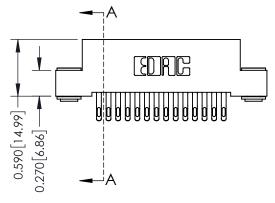

## 342 / 392 Card Edge Connector Part Number: 342-028-555-203

YOUR CONNECTION TO QUALITY & SERVICE

J.LEE DATE: OCT. 06/09 SHEET 1 OF 3

342 Assembly

342 ENG MASTER