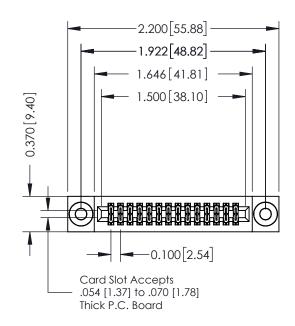

## 342 / 392 Card Edge Connector Part Number: 342-028-555-203

YOUR CONNECTION TO QUALITY & SERVICE

J.LEE DATE: OCT. 06/09 SHEET 1 OF 3

342 Assembly

342 ENG MASTER

**Mounting Option** 

03-.116 (2.95) I.D. Floating Eyelets

**Contact Detail** 

555-Extender Board Bend (Code 500 Contacts) .100 [2.54] Contact Spacing x .200 [5.08] Row Spacing