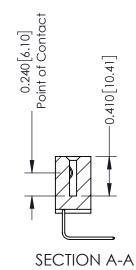

**Mounting Option** 08-#4-40 Unified Threaded Inserts **Contact Detail** 

558-90 Degree Bend (Code 541 Contacts) .100 [2.54] Contact Spacing x .200 [5.08] Row Spacing