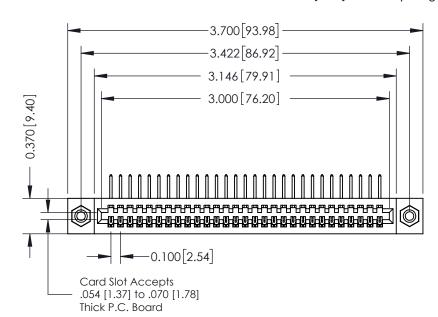

## **See Accompanying Pages for:**

- **Contact Bend Details**
- **Mounting Options**

342 / 392 Card Edge Connector Part Number: 342-029-558-108

YOUR CONNECTION TO QUALITY & SERVICE

342 ENG MASTER J.LEE DATE: OCT. 06/09 SHEET 1 OF 3 342 Assembly