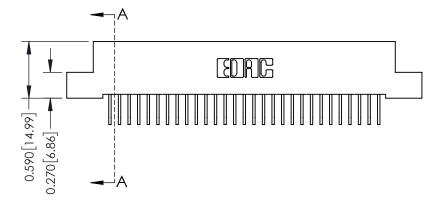

## **See Accompanying Pages for:**

- **Contact Bend Details**
- **Mounting Options**

342 / 392 Card Edge Connector Part Number: 342-029-558-108

YOUR CONNECTION TO QUALITY & SERVICE

342 ENG MASTER J.LEE DATE: OCT. 06/09 SHEET 1 OF 3 342 Assembly