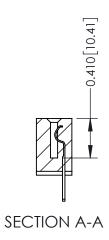

| 342 / 392 Series Card Edge Connector<br>Contact Bend Detail |                                                                                                                                     | ACAD REFERENCE NO. 342 ENG MASTER |             |          |          |
|-------------------------------------------------------------|-------------------------------------------------------------------------------------------------------------------------------------|-----------------------------------|-------------|----------|----------|
|                                                             |                                                                                                                                     | DRAWN:                            | J.LEE       | DATE: OC | T. 06/09 |
|                                                             |                                                                                                                                     | CHECKED:                          |             | DATE:    |          |
| EDAC INC                                                    | ARE THE PROPERTY OF EDAC INC.,AND — SHALL NOT BE REPRODUCED,OR COPIED OR USED AS THE BASIS FOR THE MANUFACTURE OR SALE OF APPARATUS | SCALE:                            | NTS         | SHEET :  | 2 OF 3   |
| TORONTO, ONTARIO                                            |                                                                                                                                     | DRAWING                           | NUMBER      |          | ISSUE    |
| YOUR CONNECTION TO QUALITY & SERVICE                        |                                                                                                                                     | 3                                 | 42 Assembly |          | 1        |