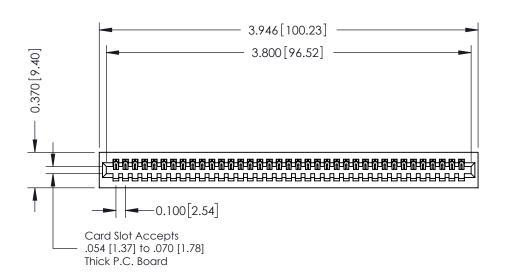

SHEET 1 OF 3 NTS

J.LEE

342 Assembly

342 ENG MASTER

DATE: OCT. 06/09

THIS IS A C.A.D. GENERATED DRAWING DO NOT MAKE MANUAL REVISIONS TO MASTER. ISSUE NUMBER

ORIGINAL

1