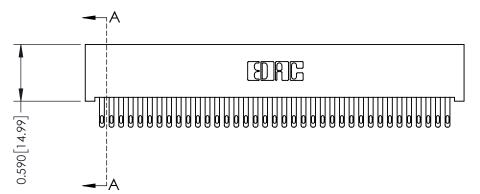

| 342 / 392 Series Card Edge Connector<br>Contact Bend Detail |                                                                                                                                     | ACAD REFERENCE NO. 342 ENG MASTER |             |          |          |
|-------------------------------------------------------------|-------------------------------------------------------------------------------------------------------------------------------------|-----------------------------------|-------------|----------|----------|
|                                                             |                                                                                                                                     | DRAWN:                            | J.LEE       | DATE: OC | T. 06/09 |
|                                                             |                                                                                                                                     | CHECKED:                          |             | DATE:    |          |
| EDAC INC                                                    | ARE THE PROPERTY OF EDAC INC.,AND — SHALL NOT BE REPRODUCED,OR COPIED OR USED AS THE BASIS FOR THE MANUFACTURE OR SALE OF APPARATUS | SCALE:                            | NTS         | SHEET :  | 2 OF 3   |
| TORONTO, ONTARIO                                            |                                                                                                                                     | DRAWING                           | NUMBER      |          | ISSUE    |
| YOUR CONNECTION TO QUALITY & SERVICE                        |                                                                                                                                     | 3                                 | 42 Assembly |          | 1        |