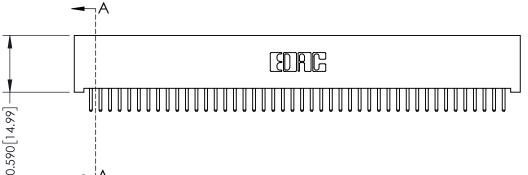

THIS IS A C.A.D. GENERATED DRAWING DO NOT MAKE MANUAL REVISIONS TO MASTER. ISSUE NUMBER

ORIGINAL

1

| 342 / 392 Series Card Edge Connector<br>Contact Bend Detail |                                                                                                                                                                                                  | ACAD REFERENCE NO. 342 ENG MASTER |             |                  |        |
|-------------------------------------------------------------|--------------------------------------------------------------------------------------------------------------------------------------------------------------------------------------------------|-----------------------------------|-------------|------------------|--------|
|                                                             |                                                                                                                                                                                                  | DRAWN:                            | J.LEE       | DATE: OCT. 06/09 |        |
|                                                             |                                                                                                                                                                                                  | CHECKED:                          |             | DATE:            |        |
| TORONTO, ONTARIO                                            | THESE DRAWINGS AND SPECIFICATIONS ARE THE PROPERTY OF EDAC INC. AND SHALL NOT BE REPRODUCED, OR COPIED OR USED AS THE BASIS FOR THE MANUFACTURE OR SALE OF APPARATUS WITHOUT WRITTEN PERMISSION. | SCALE:                            | NTS         | SHEET :          | 2 OF 3 |
|                                                             |                                                                                                                                                                                                  | DRAWING                           | NUMBER      |                  | ISSUE  |
| YOUR CONNECTION TO QUALITY & SERVICE                        |                                                                                                                                                                                                  | 3                                 | 42 Assembly |                  | 1      |