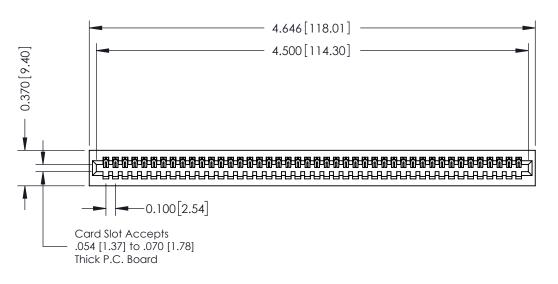

**Mounting Option** 01-No Mounting Lugs **Contact Detail** 

520-P.C. Tail .030x.018(0.76x0.46) - Tail LG=.185(4.70) .100 [2.54] Contact Spacing x .200 [5.08] Row Spacing

**See Accompanying Pages for:** 

- **Contact Bend Details**
- **Mounting Options**

342 / 392 Card Edge Connector Part Number: 342-044-520-101

YOUR CONNECTION TO QUALITY & SERVICE

CANADA

342 ENG MASTER J.LEE DATE: OCT. 06/09 SHEET 1 OF 3

342 Assembly

THIS IS A C.A.D. GENERATED DRAWING DO NOT MAKE MANUAL REVISIONS TO MASTER. ISSUE NUMBER

ORIGINAL

1

| 342 / 392 Series Card Edge Connector<br>Contact Bend Detail |                                                                                                                                                                                                  | ACAD REFERENCE NO. 342 ENG MASTER |             |                  |        |
|-------------------------------------------------------------|--------------------------------------------------------------------------------------------------------------------------------------------------------------------------------------------------|-----------------------------------|-------------|------------------|--------|
|                                                             |                                                                                                                                                                                                  | DRAWN:                            | J.LEE       | DATE: OCT. 06/09 |        |
|                                                             |                                                                                                                                                                                                  | CHECKED:                          |             | DATE:            |        |
| TORONTO, ONTARIO                                            | THESE DRAWINGS AND SPECIFICATIONS ARE THE PROPERTY OF EDAC INC. AND SHALL NOT BE REPRODUCED, OR COPIED OR USED AS THE BASIS FOR THE MANUFACTURE OR SALE OF APPARATUS WITHOUT WRITTEN PERMISSION. | SCALE:                            | NTS         | SHEET :          | 2 OF 3 |
|                                                             |                                                                                                                                                                                                  | DRAWING                           | NUMBER      |                  | ISSUE  |
| YOUR CONNECTION TO QUALITY & SERVICE                        |                                                                                                                                                                                                  | 3                                 | 42 Assembly |                  | 1      |