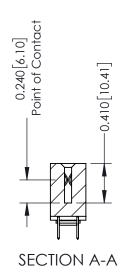

Mounting Option 03-.116 (2.95) I.D. Floating Eyelets

**Contact Detail** 

520-P.C. Tail .030x.018(0.76x0.46) - Tail LG=.185(4.70) .100 [2.54] Contact Spacing x .200 [5.08] Row Spacing