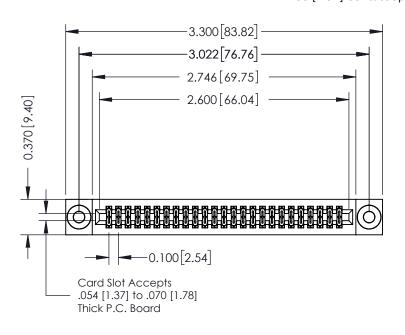

## **See Accompanying Pages for:**

- **Contact Bend Details**
- **Mounting Options**

| 342 / 392 Card Edge Connector |
|-------------------------------|
| Part Number: 342-050-520-203  |

YOUR CONNECTION TO QUALITY & SERVICE

| ACAD REFERENCE NO. 342 ENG MASTER |                  |  |  |  |
|-----------------------------------|------------------|--|--|--|
| DRAWN: J.LEE                      | DATE: OCT. 06/09 |  |  |  |
| CHECKED:                          | DATE:            |  |  |  |
| SCALE: NTS                        | SHEET 1 OF 3     |  |  |  |
| DRAWING NUMBER                    | ISSUE            |  |  |  |