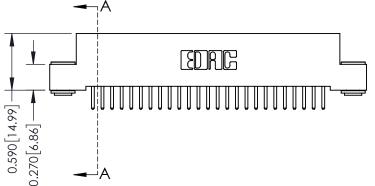

342 Assembly

THIS IS A C.A.D. GENERATED DRAWING DO NOT MAKE MANUAL REVISIONS TO MASTER. ISSUE NUMBER

ORIGINAL

1

| 342 / 392 Series Card Edge Connector<br>Contact Bend Detail |                                                                                                                                   | ACAD REFERENCE NO. 342 ENG MASTER |             |          |          |
|-------------------------------------------------------------|-----------------------------------------------------------------------------------------------------------------------------------|-----------------------------------|-------------|----------|----------|
|                                                             |                                                                                                                                   | DRAWN:                            | J.LEE       | DATE: OC | T. 06/09 |
|                                                             |                                                                                                                                   | CHECKED:                          |             | DATE:    |          |
| EDAC INC                                                    | ARE THE PROPERTY OF EDAC INC.,AND SHALL NOT BE REPRODUCED,OR COPIED OR USED AS THE BASIS FOR THE MANUFACTURE OR SALE OF APPARATUS | SCALE:                            | NTS         | SHEET :  | 2 OF 3   |
| TORONTO, ONTARIO                                            |                                                                                                                                   | DRAWING                           | NUMBER      |          | ISSUE    |
| YOUR CONNECTION TO QUALITY & SERVICE                        |                                                                                                                                   | 3                                 | 42 Assembly |          | 1        |