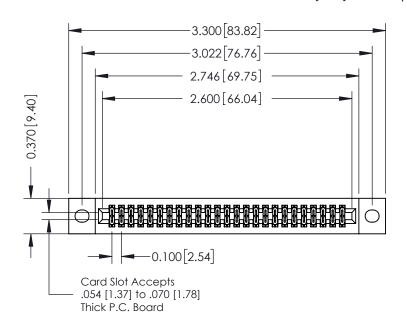

342 Assembly

THIS IS A C.A.D. GENERATED DRAWING DO NOT MAKE MANUAL REVISIONS TO MASTER. ISSUE NUMBER

ORIGINAL

1

| 342 / 392 Series Card Edge Connector<br>Contact Bend Detail |                                                                   | ACAD REFERENCE NO. 342 ENG MASTER |             |                  |        |
|-------------------------------------------------------------|-------------------------------------------------------------------|-----------------------------------|-------------|------------------|--------|
|                                                             |                                                                   | DRAWN:                            | J.LEE       | DATE: OCT. 06/09 |        |
|                                                             |                                                                   | CHECKED:                          |             | DATE:            |        |
| EDAC INC                                                    | THESE DRAWINGS AND SPECIFICATIONS ARE THE PROPERTY OF EDAC INCAND | SCALE:                            | NTS         | SHEET :          | 2 OF 3 |
| TORONTO, ONTARIO                                            | SHALL NOT BE REPRODUCED,OR COPIED  OR USED AS THE BASIS FOR THE   | DRAWING                           | NUMBER      |                  | ISSUE  |
| YOUR CONNECTION TO QUALITY & SERVICE                        | MANUFACTURE OR SALE OF APPARATUS                                  | 3                                 | 42 Assembly |                  | 1      |