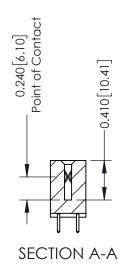

**Mounting Option** 

02-.128 (3.25) Wide Mounting Slots

**Contact Detail** 

521-P.C. Tail .025 Sq.(0.64 Sq.) - Tail LG=.160(4.06) .100 [2.54] Contact Spacing x .200 [5.08] Row Spacing