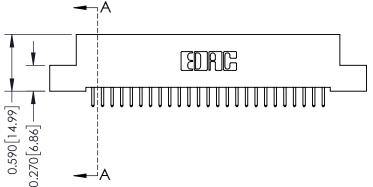

342 Assembly

THIS IS A C.A.D. GENERATED DRAWING DO NOT MAKE MANUAL REVISIONS TO MASTER. ISSUE NUMBER

ORIGINAL

1

| 342 / 392 Series Card Edge Connector<br>Contact Bend Detail |                                                                   | ACAD REFERENCE NO. 342 ENG MASTER |             |                  |        |
|-------------------------------------------------------------|-------------------------------------------------------------------|-----------------------------------|-------------|------------------|--------|
|                                                             |                                                                   | DRAWN:                            | J.LEE       | DATE: OCT. 06/09 |        |
|                                                             |                                                                   | CHECKED:                          |             | DATE:            |        |
| EDAC INC                                                    | THESE DRAWINGS AND SPECIFICATIONS ARE THE PROPERTY OF EDAC INCAND | SCALE:                            | NTS         | SHEET :          | 2 OF 3 |
| TORONTO, ONTARIO                                            | SHALL NOT BE REPRODUCED,OR COPIED  OR USED AS THE BASIS FOR THE   | DRAWING                           | NUMBER      |                  | ISSUE  |
| YOUR CONNECTION TO QUALITY & SERVICE                        | MANUFACTURE OR SALE OF APPARATUS                                  | 3                                 | 42 Assembly |                  | 1      |