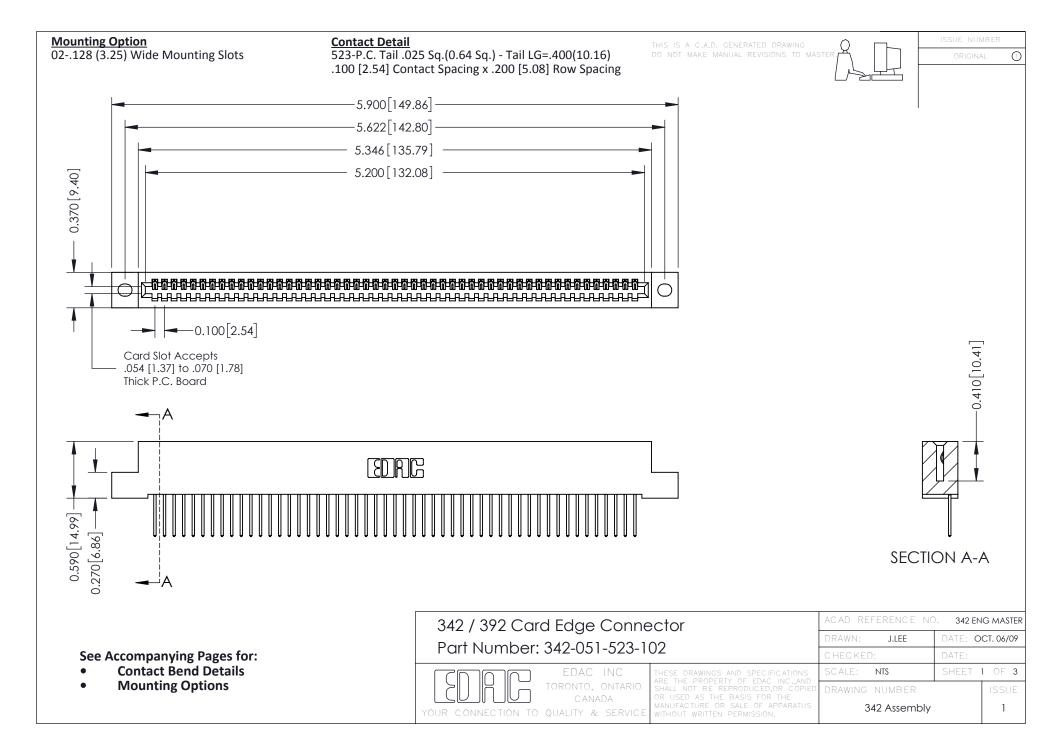

THIS IS A C.A.D. GENERATED DRAWING DO NOT MAKE MANUAL REVISIONS TO MASTER. ISSUE NUMBER

ORIGINAL

1



| 342 / 392 Series Card Edge Connector<br>Contact Bend Detail |                                                                                                                                                                                                  | ACAD REFERENCE NO. 342 ENG MASTER |             |                  |        |
|-------------------------------------------------------------|--------------------------------------------------------------------------------------------------------------------------------------------------------------------------------------------------|-----------------------------------|-------------|------------------|--------|
|