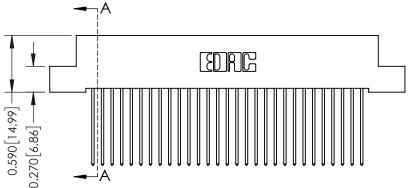

342 Assembly

THIS IS A C.A.D. GENERATED DRAWING DO NOT MAKE MANUAL REVISIONS TO MASTER. ISSUE NUMBER

ORIGINAL

1

| 342 / 392 Series Card Edge Connector<br>Contact Bend Detail |                                   | ACAD REFERENCE NO. 342 ENG MASTER |             |                  |        |
|-------------------------------------------------------------|-----------------------------------|-----------------------------------|-------------|------------------|--------|
|                                                             |                                   | DRAWN:                            | J.LEE       | DATE: OCT. 06/09 |        |
|                                                             |                                   | CHECKED:                          |             | DATE:            |        |
| EDAC INC                                                    | ARE THE PROPERTY OF EDAC INC.,AND | SCALE:                            | NTS         | SHEET :          | 2 OF 3 |
| TORONTO, ONTARIO                                            |                                   | DRAWING                           | NUMBER      |                  | ISSUE  |
| YOUR CONNECTION TO QUALITY & SERVICE                        | MANUFACTURE OR SALE OF APPARATUS  | 3                                 | 42 Assembly |                  | 1      |