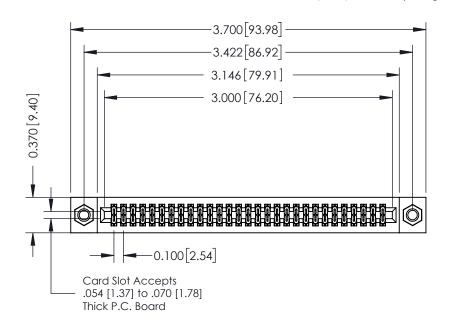

## **See Accompanying Pages for:**

- **Contact Bend Details**
- **Mounting Options**

| 342 / 392 Card Edge Connector |
|-------------------------------|
| Part Number: 342-058-541-207  |

| ACAD REFERENCE NO. 342 ENG MASTER |                  |  |  |  |
|-----------------------------------|------------------|--|--|--|
| DRAWN: J.LEE                      | DATE: OCT. 06/09 |  |  |  |
| CHECKED:                          | DATE:            |  |  |  |
| SCALE: NTS                        | SHEET 1 OF 3     |  |  |  |
| DRAWING NUMBER                    | ISSUE            |  |  |  |