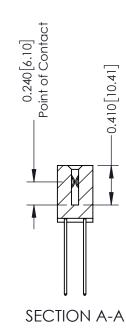

## **Contact Detail**

541-Wire Wrap .025 Sq.(0.64 Sq.) - Tail LG=.760(19.30) .100 [2.54] Contact Spacing x .200 [5.08] Row Spacing