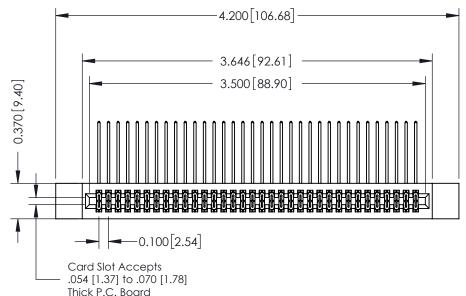

## **See Accompanying Pages for:**

- **Contact Bend Details**
- **Mounting Options**

| 342 / 392 Card Edge Connector |
|-------------------------------|
| Part Number: 342-068-559-212  |

| ACAD REFERENCE NO. 342 ENG MASTER |                  |  |  |  |  |
|-----------------------------------|------------------|--|--|--|--|
| DRAWN: J.LEE                      | DATE: OCT. 06/09 |  |  |  |  |
| CHECKED:                          | DATE:            |  |  |  |  |
| SCALE: NTS                        | SHEET 1 OF 3     |  |  |  |  |
| DRAWING NUMBER                    | ISSUE            |  |  |  |  |