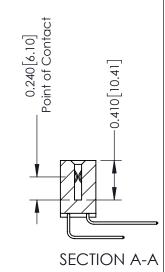

**Mounting Option** 

12-.128 (3.25) Dia. Side Mounting Holes

**Contact Detail** 

559-90 Degree Bend (Code 541 Contacts)

342 Assembly

THIS IS A C.A.D. GENERATED DRAWING DO NOT MAKE MANUAL REVISIONS TO MASTER. ISSUE NUMBER

ORIGINAL

1

| 342 / 392 Series Card Edge Connector<br>Contact Bend Detail |                                                                                                                                   | ACAD REFERENCE NO. 342 ENG MASTER |             |                  |        |
|-------------------------------------------------------------|-----------------------------------------------------------------------------------------------------------------------------------|-----------------------------------|-------------|------------------|--------|
|                                                             |                                                                                                                                   | DRAWN:                            | J.LEE       | DATE: OCT. 06/09 |        |
|                                                             |                                                                                                                                   | CHECKED                           | ):          | DATE:            |        |
| EDAC INC                                                    | ARE THE PROPERTY OF EDAC INC.,AND SHALL NOT BE REPRODUCED,OR COPIED OR USED AS THE BASIS FOR THE MANUFACTURE OR SALE OF APPARATUS | SCALE:                            | NTS         | SHEET :          | 2 OF 3 |
| TORONTO, ONTARIO                                            |                                                                                                                                   | DRAWING                           | NUMBER      |                  | ISSUE  |
| YOUR CONNECTION TO QUALITY & SERVICE                        |                                                                                                                                   | 3                                 | 42 Assembly |                  | 1      |