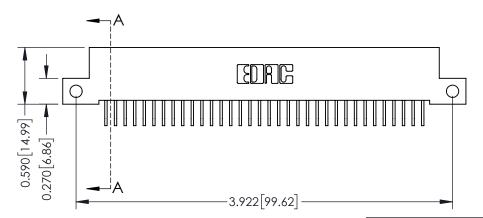

THIS IS A C.A.D. GENERATED DRAWING DO NOT MAKE MANUAL REVISIONS TO MASTER

ISSUE NUMBER

ORIGINAL

1

| 342 / 392 Card Edge Connector<br>Mounting Options |                                                                                                                                              | ACAD REFERENCE NO. 342 ENG MASTER |                         |        |  |  |
|---------------------------------------------------|----------------------------------------------------------------------------------------------------------------------------------------------|-----------------------------------|-------------------------|--------|--|--|
|                                                   |                                                                                                                                              | DRAWN: J.LEE                      | DATE: <b>OCT. 06/09</b> |        |  |  |
|                                                   |                                                                                                                                              | CHECKED:                          | DATE:                   |        |  |  |
| EDAC INC                                          | ARE THE PROPERTY OF EDAC INC.,AND —<br>SHALL NOT BE REPRODUCED,OR COPIED<br>OR USED AS THE BASIS FOR THE<br>MANUFACTURE OR SALE OF APPARATUS | SCALE: NTS                        | SHEET :                 | 3 OF 3 |  |  |
| TORONTO, ONTARIO                                  |                                                                                                                                              | DRAWING NUMBER                    | •                       | ISSUE  |  |  |
| YOUR CONNECTION TO QUALITY & SERVICE              |                                                                                                                                              | 342 Assembly                      |                         | 1      |  |  |