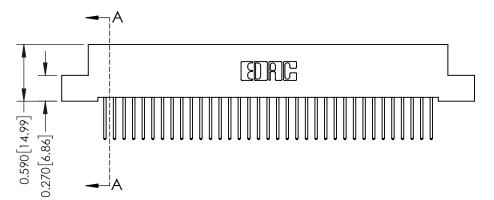

342 Assembly

THIS IS A C.A.D. GENERATED DRAWING DO NOT MAKE MANUAL REVISIONS TO MASTER. ISSUE NUMBER

ORIGINAL

1

| 342 / 392 Series Card Edge           | ACAD REFERENCE NO. 342 ENG MASTER                                                                                                                                                               |         |             |                  |        |  |
|--------------------------------------|-------------------------------------------------------------------------------------------------------------------------------------------------------------------------------------------------|---------|-------------|------------------|--------|--|
| Contact Bend Detail                  |                                                                                                                                                                                                 |         | J.LEE       | DATE: OCT. 06/09 |        |  |
| Comaci bena Deraii                   | bena Deraii                                                                                                                                                                                     |         | CHECKED:    |                  | DATE:  |  |
| EDAC INC                             | THESE DRAWINGS AND SPECIFICATIONS ARE THE PROPERTY OF EDAC INC.,AND SHALL NOT BE REPRODUCED,OR COPIED OR USED AS THE BASIS FOR THE MANUFACTURE OR SALE OF APPARATUS WITHOUT WRITTEN PERMISSION. | SCALE:  | NTS         | SHEET :          | 2 OF 3 |  |
| TORONTO, ONTARIO                     |                                                                                                                                                                                                 | DRAWING | NUMBER      |                  | ISSUE  |  |
| YOUR CONNECTION TO QUALITY & SERVICE |                                                                                                                                                                                                 | 3       | 42 Assembly |                  | 1      |  |