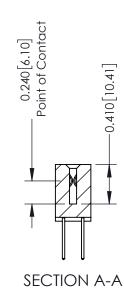

342 Assembly

THIS IS A C.A.D. GENERATED DRAWING DO NOT MAKE MANUAL REVISIONS TO MASTER. ISSUE NUMBER

ORIGINAL

1

| 342 / 392 Series Card Edge           | ACAD REFERENCE NO. 342 ENG MASTER                                                                                                                                                               |         |             |                  |        |  |
|--------------------------------------|-------------------------------------------------------------------------------------------------------------------------------------------------------------------------------------------------|---------|-------------|------------------|--------|--|
| Contact Bend Detail                  |                                                                                                                                                                                                 |         | J.LEE       | DATE: OCT. 06/09 |        |  |
| Comaci bena Deraii                   | bena Deraii                                                                                                                                                                                     |         | CHECKED:    |                  | DATE:  |  |
| EDAC INC                             | THESE DRAWINGS AND SPECIFICATIONS ARE THE PROPERTY OF EDAC INC.,AND SHALL NOT BE REPRODUCED,OR COPIED OR USED AS THE BASIS FOR THE MANUFACTURE OR SALE OF APPARATUS WITHOUT WRITTEN PERMISSION. | SCALE:  | NTS         | SHEET :          | 2 OF 3 |  |
| TORONTO, ONTARIO                     |                                                                                                                                                                                                 | DRAWING | NUMBER      |                  | ISSUE  |  |
| YOUR CONNECTION TO QUALITY & SERVICE |                                                                                                                                                                                                 | 3       | 42 Assembly |                  | 1      |  |