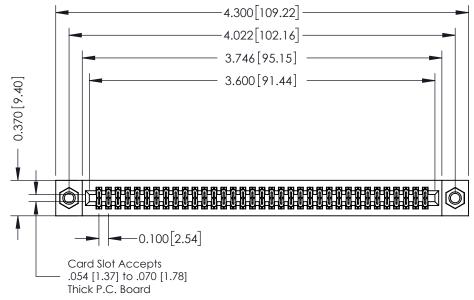

**Mounting Option** 07-M3-0.5 Metric Threaded Inserts

**Contact Detail** 

523-P.C. Tail .025 Sq.(0.64 Sq.) - Tail LG=.400(10.16) .100 [2.54] Contact Spacing x .200 [5.08] Row Spacing

## **See Accompanying Pages for:**

- **Contact Bend Details**
- **Mounting Options**

342 / 392 Card Edge Connector Part Number: 342-070-523-207

|   | ACAD REFERENCE NO | . 342 ENG MASTER |  |  |
|---|-------------------|------------------|--|--|
|   | DRAWN: J.LEE      | DATE: OCT. 06/09 |  |  |
|   | CHECKED:          | DATE:            |  |  |
|   | SCALE: NTS        | SHEET 1 OF 3     |  |  |
| ) | DRAWING NUMBER    | ISSUE            |  |  |