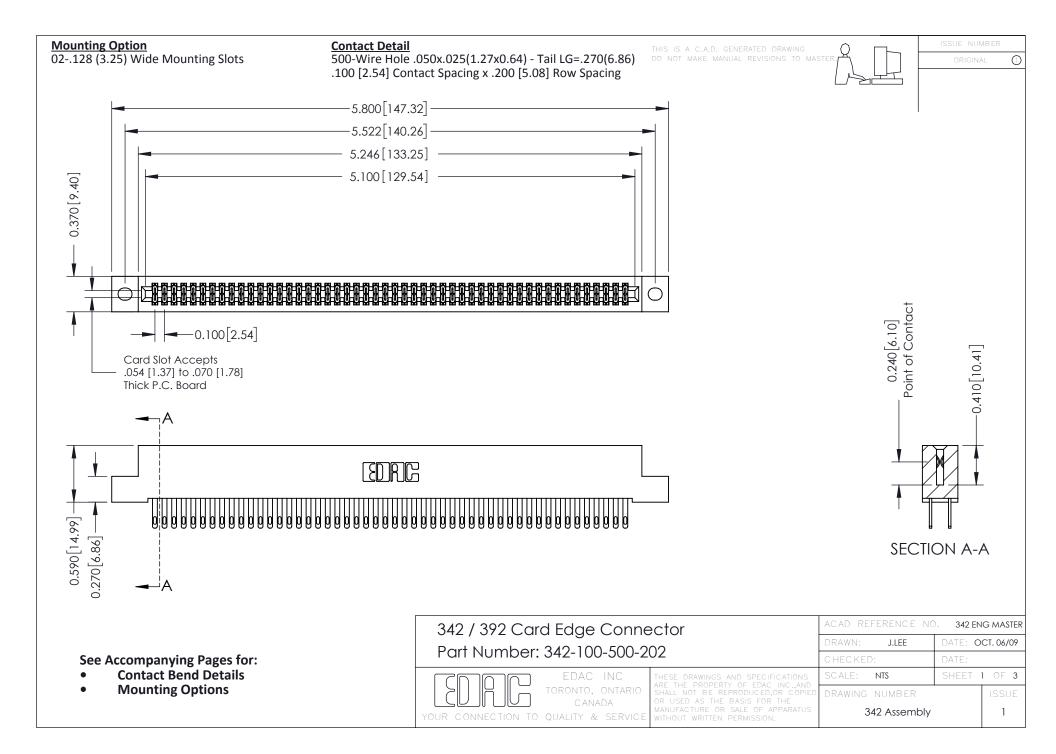

THIS IS A C.A.D. GENERATED DRAWING DO NOT MAKE MANUAL REVISIONS TO MASTER. ISSUE NUMBER

ORIGINAL

1



| 342 / 392 Series Card Edge Connector<br>Contact Bend Detail |                                                                                                                                                                                                  | ACAD REFERENCE NO. 342 ENG MASTER |             |                  |        |
|-------------------------------------------------------------|--------------------------------------------------------------------------------------------------------------------------------------------------------------------------------------------------|-----------------------------------|-------------|------------------|--------|
|