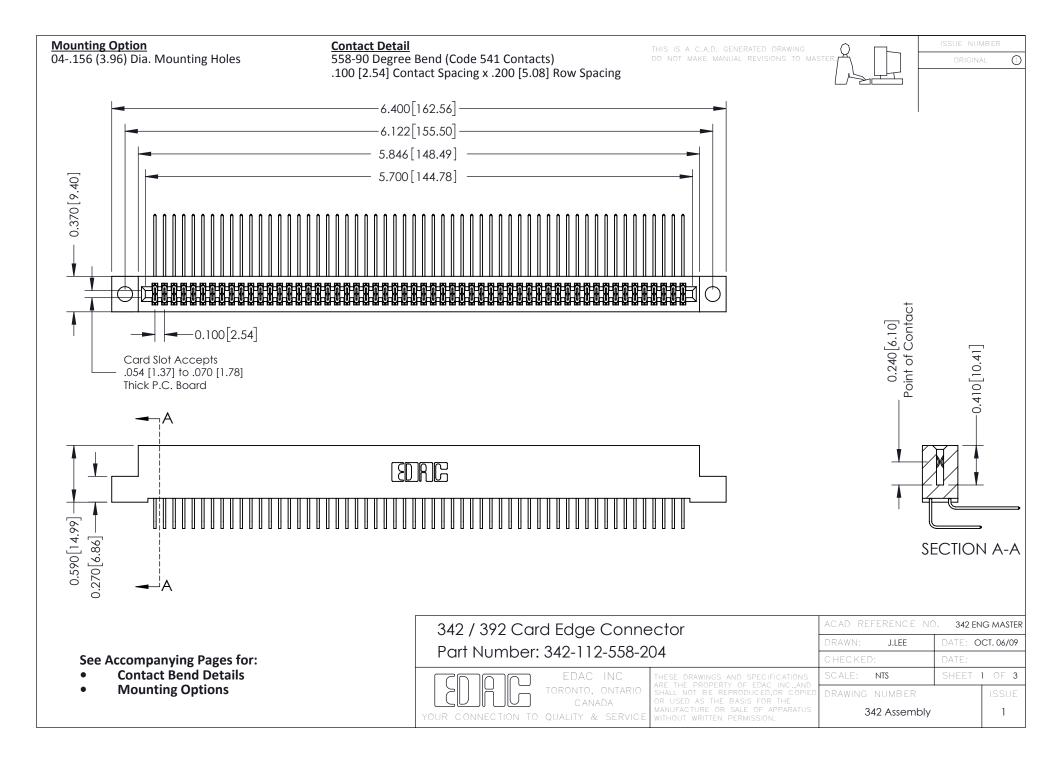

THIS IS A C.A.D. GENERATED DRAWING DO NOT MAKE MANUAL REVISIONS TO MASTER. ISSUE NUMBER

ORIGINAL

1



| 342 / 392 Series Card Edge Connector<br>Contact Bend Detail |                                                                                                                                                                                                  | ACAD REFERENCE NO. 342 ENG MASTER |             |                  |        |
|-------------------------------------------------------------|--------------------------------------------------------------------------------------------------------------------------------------------------------------------------------------------------|-----------------------------------|-------------|------------------|--------|
|