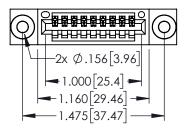

<u>Contact Dimensions:</u>
525-P.C. Tail .018 Sq.(0.46 Sq.) - Tail LG=.150(3.81)
.100 (2.54) Contact Spacing x .200 (5.08) Row Spacing

..330[8.38] CARD SLOT .160[4.06] POINT OF CONTACT

1

- INSULATOR MATERIAL: THERMOPLASTIC PBT BLACK, UL 94V-0
- CONTACT MATERIAL; COPPER TIN ALLOY CONTACT PLATING: GOLD ON THE MATING AREA, TIN PLATING ON THE CONTACT TAILS, NICKEL UNDERPLATE

| 345/395 SERIES CARD EDGE CONNECTOR |
|------------------------------------|
| PART NUMBER: 345-009-525-403       |

CANADA

YOUR CONNECTION TO QUALITY & SERVICE

|                                                                                                           | l |
|-----------------------------------------------------------------------------------------------------------|---|
| THESE DRAWINGS AND SPECIFICATIONS<br>ARE THE PROPERTY OF EDAC INCAND<br>SHALL NOT BE REPRODUCED,OR COPIED |   |
| OR USED AS THE BASIS FOR THE                                                                              |   |
| MANUFACTURE OR SALE OF APPARATUS WITHOUT WRITTEN PERMISSION.                                              |   |