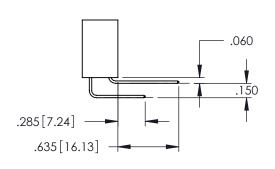

|   |
| MANUFACTURE OR SALE OF APPARATUS WITHOUT WRITTEN PERMISSION.                                              |   |

| ACAD REFERENCE NO   | . 345-ENG-MASTER |
|---------------------|------------------|
| DRAWN: R.STA.MONICA | DATE:MAY.16/2017 |
| CHECKED:            | DATE:            |
| SCALE: 1:1          | SHEET 1 OF 2     |
| DRAWING NUMBER      | ISSUE            |
|                     |                  |

SECTION A-A

345-ENG-MASTER



.107 [2.72] .082 [2.08] .157 [4] .232 [5.89] .125(3.18) to .210(5.33) .125(3.18) to .210(5.33) Outside Tails Outside Tails .045(1.14) to .060(1.52) .045(1.14) to .060(1.52) Between Tails Between Tails **Contact Code 555 Contact Code 556** 

.060 .200 .235 [5.97] .635[16.13] -





**Contact Code 558** 

## Contact Code 559

Contact Code 560

INSULATOR MATERIAL: THERMOPLASTIC POLYESTER, UL 94V-0 DAP MATERIAL AVAILABLE UPON REQUEST

CONTACT MATERIAL; COPPER ALLOY CONTACT PLATING: GOLD ON THE MATING AREA, TIN PLATING ON THE CONTACT TAILS, NICKEL UNDERPLATE

345/395 SERIES CARD EDGE CONNECTOR CONTACT CODE 555,556,558,559,560 DIMENSIONS

YOUR CONNECTION TO QUALITY & SERVICE

345-ENG-MASTER DATE:MAY.16/2017 DRAWN: R.STA.MONICA 1:1 SHEET 2 OF 2

345-ENG-MASTER