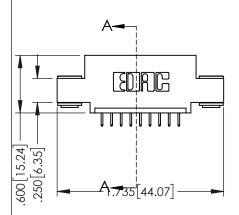

| 345/395 SERIES CARD EDGE CONNECTOR |
|------------------------------------|
| PART NUMBER: 345-009-525-403       |

CANADA

YOUR CONNECTION TO QUALITY & SERVICE

|                                                                                                           | l |
|-----------------------------------------------------------------------------------------------------------|---|
| THESE DRAWINGS AND SPECIFICATIONS<br>ARE THE PROPERTY OF EDAC INCAND<br>SHALL NOT BE REPRODUCED,OR COPIED |   |
| OR USED AS THE BASIS FOR THE                                                                              |   |
| MANUFACTURE OR SALE OF APPARATUS WITHOUT WRITTEN PERMISSION.                                              |   |

| ACAD REFERENCE NO   | . 345-ENG-MASTER |
|---------------------|------------------|
| DRAWN: R.STA.MONICA | DATE:MAY.16/2017 |
| CHECKED:            | DATE:            |
| SCALE: 1:1          | SHEET 1 OF 2     |
| DRAWING NUMBER      | ISSUE            |
|                     |                  |