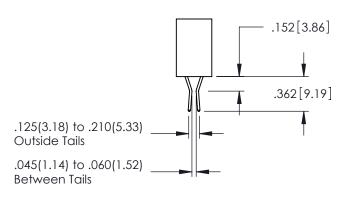

SECTION A-A

345-ENG-MASTER

.107 [2.72] .082 [2.08] .157 [4] .232 [5.89] .125(3.18) to .210(5.33) .125(3.18) to .210(5.33) Outside Tails Outside Tails .045(1.14) to .060(1.52) .045(1.14) to .060(1.52) Between Tails Between Tails **Contact Code 555 Contact Code 556** 