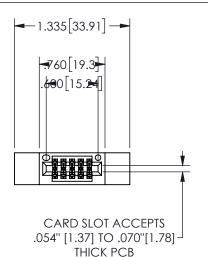

THIS IS A C.A.D. GENERATED DRAWING DO NOT MAKE MANUAL REVISIONS TO MASTER.

ISSUE NUMBER

ORIGINAL

1

<u>Contact Dimensions:</u>
560-Extender Board Bend (Code 523 Contacts)
See Sheet 2 for Contact Code 555, 556, 558, 559, 560 **Dimensions** 

## 345/395 SERIES CARD EDGE CONNECTOR PART NUMBER: 345-010-560-212

YOUR CONNECTION TO QUALITY & SERVICE

**EDAC INC** TORONTO, ONTARIO CANADA

THESE DRAWINGS AND SPECIFICATIONS ARE THE PROPERTY OF EDAC INC.,AND SHALL NOT BE REPRODUCED, OR COPIED OR USED AS THE BASIS FOR THE MANUFACTURE OR SALE OF APPARATUS WITHOUT WRITTEN PERMISSION.