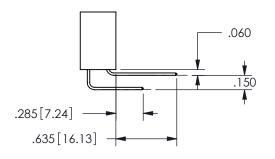

THIS IS A C.A.D. GENERATED DRAWING DO NOT MAKE MANUAL REVISIONS TO MASTER.

ISSUE NUMBER

ORIGINAL

1

<u>Contact Dimensions:</u>
560-Extender Board Bend (Code 523 Contacts)
See Sheet 2 for Contact Code 555, 556, 558, 559, 560 **Dimensions** 