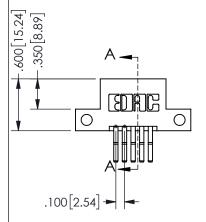

THIS IS A C.A.D. GENERATED DRAWING DO NOT MAKE MANUAL REVISIONS TO MASTER.

ISSUE NUMBER

ORIGINAL

1

<u>Contact Dimensions:</u>
560-Extender Board Bend (Code 523 Contacts)
See Sheet 2 for Contact Code 555, 556, 558, 559, 560 **Dimensions** 

## 345/395 SERIES CARD EDGE CONNECTOR PART NUMBER: 345-010-560-212

YOUR CONNECTION TO QUALITY & SERVICE

**EDAC INC** TORONTO, ONTARIO CANADA

THESE DRAWINGS AND SPECIFICATIONS ARE THE PROPERTY OF EDAC INC.,AND SHALL NOT BE REPRODUCED, OR COPIED OR USED AS THE BASIS FOR THE MANUFACTURE OR SALE OF APPARATUS WITHOUT WRITTEN PERMISSION.