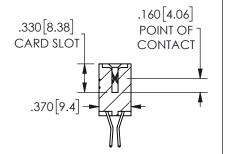

SECTION A-A

ISSUE NUMBER ORIGINAL

1

**Contact Code 558** 

Contact Code 559

Contact Code 560

INSULATOR MATERIAL: THERMOPLASTIC POLYESTER, UL 94V-0

DAP MATERIAL AVAILABLE UPON REQUEST

CONTACT MATERIAL; COPPER ALLOY CONTACT PLATING: GOLD ON THE MATING AREA, TIN PLATING ON THE CONTACT TAILS, NICKEL UNDERPLATE

345/395 SERIES CARD EDGE CONNECTOR CONTACT CODE 555,556,558,559,560 DIMENSIONS