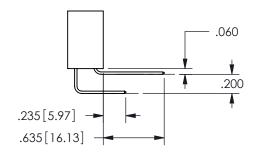

THIS IS A C.A.D. GENERATED DRAWING DO NOT MAKE MANUAL REVISIONS TO MASTER.

ISSUE NUMBER

ORIGINAL

1

<u>Contact Dimensions:</u>
560-Extender Board Bend (Code 523 Contacts)
See Sheet 2 for Contact Code 555, 556, 558, 559, 560 **Dimensions** 

SECTION A-A

ISSUE NUMBER ORIGINAL

1

**Contact Code 558** 

Contact Code 559

Contact Code 560

INSULATOR MATERIAL: THERMOPLASTIC POLYESTER, UL 94V-0

DAP MATERIAL AVAILABLE UPON REQUEST

CONTACT MATERIAL; COPPER ALLOY CONTACT PLATING: GOLD ON THE MATING AREA, TIN PLATING ON THE CONTACT TAILS, NICKEL UNDERPLATE

345/395 SERIES CARD EDGE CONNECTOR CONTACT CODE 555,556,558,559,560 DIMENSIONS