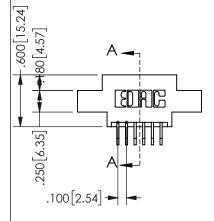

|  | SI                  | ECTIO            | VA-A     |
|--|---------------------|------------------|----------|
|  | ACAD REFERENCE NO.  | 345-ENC          | G-MASTER |
|  | DRAWN: R.STA.MONICA | DATE:MAY.16/2017 |          |
|  | CHECKED:            | DATE:            |          |
|  | SCALE: NTS          | SHEET            | OF 2     |
|  | DRAWING NUMBER      |                  | ISSUE    |
|  | 345-ENG-MASTER      |                  | 1        |