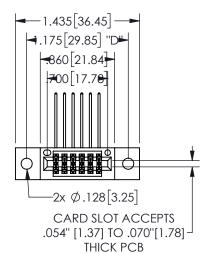

## 345/395 SERIES CARD EDGE CONNECTOR PART NUMBER: 345-012-559-802

YOUR CONNECTION TO QUALITY & SERVICE

**EDAC INC** TORONTO, ONTARIO CANADA

THESE DRAWINGS AND SPECIFICATIONS ARE THE PROPERTY OF EDAC INC.,AND SHALL NOT BE REPRODUCED, OR COPIED OR USED AS THE BASIS FOR THE MANUFACTURE OR SALE OF APPARATUS WITHOUT WRITTEN PERMISSION.

|  | SI                  | ECTIO            | VA-A     |
|--|---------------------|------------------|----------|
|  | ACAD REFERENCE NO.  | 345-ENC          | G-MASTER |
|  | DRAWN: R.STA.MONICA | DATE:MAY.16/2017 |          |
|  | CHECKED:            | DATE:            |          |
|  | SCALE: NTS          | SHEET            | OF 2     |
|  | DRAWING NUMBER      |                  | ISSUE    |
|  | 345-ENG-MASTER      |                  | 1        |