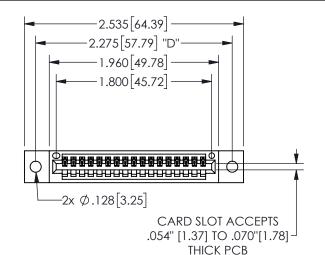

THIS IS A C.A.D. GENERATED DRAWING DO NOT MAKE MANUAL REVISIONS TO MASTER.

ISSUE NUMBER

ORIGINAL

1

-.350[8.89] .600[15.24] .100[2.54]

<u>Contact Dimensions:</u>
500-Wire Hole .050x.025(1.27x0.64) - Tail LG=.260(6.60)
.100 (2.54) Contact Spacing x .200 (5.08) Row Spacing

345/395 SERIES CARD EDGE CONNECTOR PART NUMBER: 345-017-500-102

YOUR CONNECTION TO QUALITY & SERVICE

**EDAC INC** TORONTO, ONTARIO CANADA

THESE DRAWINGS AND SPECIFICATIONS ARE THE PROPERTY OF EDAC INC.,AND SHALL NOT BE REPRODUCED, OR COPIED OR USED AS THE BASIS FOR THE MANUFACTURE OR SALE OF APPARATUS WITHOUT WRITTEN PERMISSION.