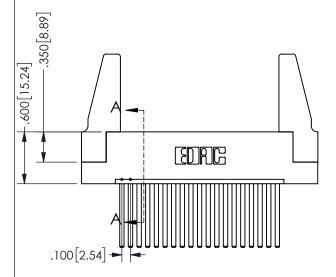

ORIGINAL 1

ISSUE NUMBER

**Contact Code 558** 

Contact Code 559

**Contact Code 560** 

INSULATOR MATERIAL: THERMOPLASTIC POLYESTER, UL 94V-0 DAP MATERIAL AVAILABLE UPON REQUEST

CONTACT MATERIAL; COPPER ALLOY CONTACT PLATING: GOLD ON THE MATING AREA, TIN PLATING ON THE CONTACT TAILS, NICKEL UNDERPLATE

345/395 SERIES CARD EDGE CONNECTOR CONTACT CODE 555,556,558,559,560 DIMENSIONS

YOUR CONNECTION TO QUALITY & SERVICE

**EDAC INC** TORONTO, ONTARIO CANADA

THESE DRAWINGS AND SPECIFICATIONS ARE THE PROPERTY OF EDAC INC.,AND SHALL NOT BE REPRODUCED, OR COPIED OR USED AS THE BASIS FOR THE MANUFACTURE OR SALE OF APPARATUS WITHOUT WRITTEN PERMISSION.