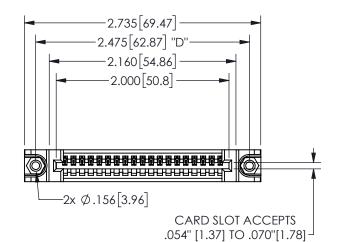

THIS IS A C.A.D. GENERATED DRAWING DO NOT MAKE MANUAL REVISIONS TO MASTER.

ISSUE NUMBER

ORIGINAL

THICK PCB

<u>Contact Dimensions:</u> 544-Wire Wrap .050x.025(1.27x0.64) - Tail LG=.750(19.05)

.100 (2.54) Contact Spacing x .200 (5.08) Row Spacing

## 345/395 SERIES CARD EDGE CONNECTOR PART NUMBER: 345-019-544-188

YOUR CONNECTION TO QUALITY & SERVICE

**EDAC INC** TORONTO, ONTARIO CANADA

THESE DRAWINGS AND SPECIFICATIONS ARE THE PROPERTY OF EDAC INC.,AND SHALL NOT BE REPRODUCED,OR COPIED OR USED AS THE BASIS FOR THE MANUFACTURE OR SALE OF APPARATUS WITHOUT WRITTEN PERMISSION.