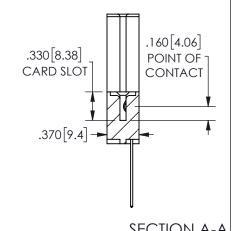

ORIGINAL 1

ISSUE NUMBER

**Contact Code 558** 

Contact Code 559

**Contact Code 560** 

INSULATOR MATERIAL: THERMOPLASTIC POLYESTER, UL 94V-0 DAP MATERIAL AVAILABLE UPON REQUEST

CONTACT MATERIAL; COPPER ALLOY CONTACT PLATING: GOLD ON THE MATING AREA, TIN PLATING ON THE CONTACT TAILS, NICKEL UNDERPLATE

345/395 SERIES CARD EDGE CONNECTOR CONTACT CODE 555,556,558,559,560 DIMENSIONS

YOUR CONNECTION TO QUALITY & SERVICE

**EDAC INC** TORONTO, ONTARIO CANADA

THESE DRAWINGS AND SPECIFICATIONS ARE THE PROPERTY OF EDAC INC.,AND SHALL NOT BE REPRODUCED, OR COPIED OR USED AS THE BASIS FOR THE MANUFACTURE OR SALE OF APPARATUS WITHOUT WRITTEN PERMISSION.