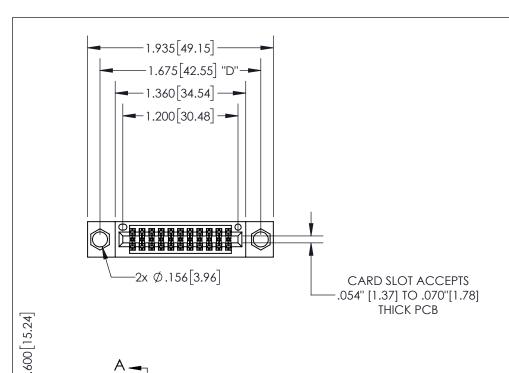

THIS IS A C.A.D. GENERATED DRAWING DO NOT MAKE MANUAL REVISIONS TO MASTER.

ISSUE NUMBER ORIGINAL

1

.330[8.38] -.370[9.4] .160 4.06 **CARD SLOT** POINT OF CONTACT

SECTION A-A

<u>Contact Dimensions:</u> 524-P.C. Tail .018 Sq.(0.46 Sq.) - Tail LG=.175(4.45)

.100 (2.54) Contact Spacing x .200 (5.08) Row Spacing

INSULATOR MATERIAL: THERMOPLASTIC PBT, UL 94V-0 CONTACT MATERIAL; COPPER TIN ALLOY CONTACT PLATING: GOLD ON THE MATING AREA, TIN PLATING ON THE CONTACT TAILS, NICKEL UNDERPLATE

345/395 SERIES CARD EDGE CONNECTOR PART NUMBER: 345-022-524-204

**EDAC INC** TORONTO, ONTARIO CANADA

THESE DRAWINGS AND SPECIFICATIONS ARE THE PROPERTY OF EDAC INC.,AND SHALL NOT BE REPRODUCED, OR COPIED OR USED AS THE BASIS FOR THE MANUFACTURE OR SALE OF APPARATUS WITHOUT WRITTEN PERMISSION.