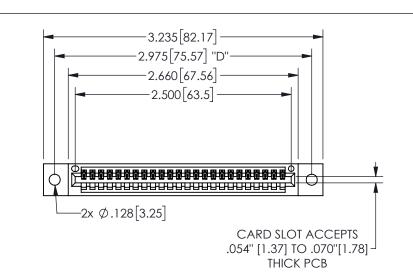

THIS IS A C.A.D. GENERATED DRAWING DO NOT MAKE MANUAL REVISIONS TO MASTER.

ISSUE NUMBER

ORIGINAL

1

.160 4.06 .330[8.38] POINT OF CARD SLOT CONTACT

-.350[8.89] .600[15.24] ROPE .100[2.54]

<u>Contact Dimensions:</u>
521-P.C. Tail .025 Sq.(0.64 Sq.) - Tail LG=.150(3.81)
.100 (2.54) Contact Spacing x .200 (5.08) Row Spacing

345/395 SERIES CARD EDGE CONNECTOR PART NUMBER: 345-024-521-102

YOUR CONNECTION TO QUALITY & SERVICE

**EDAC INC** TORONTO, ONTARIO CANADA

THESE DRAWINGS AND SPECIFICATIONS ARE THE PROPERTY OF EDAC INC.,AND SHALL NOT BE REPRODUCED, OR COPIED OR USED AS THE BASIS FOR THE MANUFACTURE OR SALE OF APPARATUS WITHOUT WRITTEN PERMISSION.