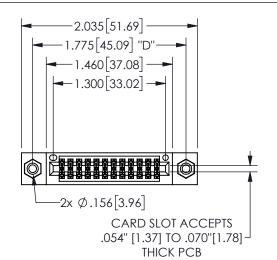

## SECTION A-A

345/395 SERIES CARD EDGE CONNECTOR PART NUMBER: 345-024-555-508

**EDAC INC** TORONTO, ONTARIO CANADA

THESE DRAWINGS AND SPECIFICATIONS ARE THE PROPERTY OF EDAC INC.,AND SHALL NOT BE REPRODUCED, OR COPIED OR USED AS THE BASIS FOR THE MANUFACTURE OR SALE OF APPARATUS WITHOUT WRITTEN PERMISSION.

| ACAD REFERENCE NO.  | 345-ENG-MASTER   |
|---------------------|------------------|
| DRAWN: R.STA.MONICA | DATE:MAY.16/2017 |
| CHECKED:            | DATE:            |
| SCALE: NTS          | SHEET 1 OF 2     |
| DRAWING NUMBER      | ISSUE            |
| 345-ENG-MASTER      | 1                |
|                     |                  |