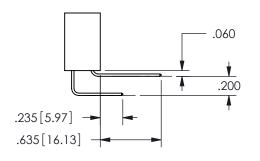

## <u>Contact Dimensions:</u> 555-Extender Board Bend (Code 500 Contacts) See Sheet 2 for Contact Code 555, 556, 558, 559, 560 **Dimensions**

.160 4.06 .330[8.38] POINT OF CARD SLOT CONTACT .370 9.4