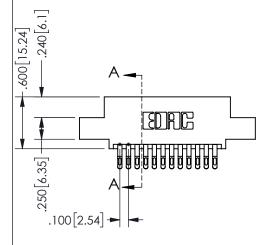

## SECTION A-A

345/395 SERIES CARD EDGE CONNECTOR PART NUMBER: 345-024-555-508

**EDAC INC** TORONTO, ONTARIO CANADA

THESE DRAWINGS AND SPECIFICATIONS ARE THE PROPERTY OF EDAC INC.,AND SHALL NOT BE REPRODUCED, OR COPIED OR USED AS THE BASIS FOR THE MANUFACTURE OR SALE OF APPARATUS WITHOUT WRITTEN PERMISSION.

| ACAD REFERENCE NO.  | 345-ENG-MASTER   |
|---------------------|------------------|
| DRAWN: R.STA.MONICA | DATE:MAY.16/2017 |
| CHECKED:            | DATE:            |
| SCALE: NTS          | SHEET 1 OF 2     |
| DRAWING NUMBER      | ISSUE            |
| 345-ENG-MASTER      | 1                |
|                     |                  |