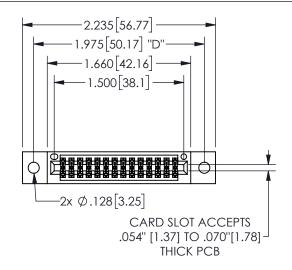

## 345/395 SERIES CARD EDGE CONNECTOR PART NUMBER: 345-028-542-202

YOUR CONNECTION TO QUALITY & SERVICE

**EDAC INC** TORONTO, ONTARIO CANADA

THESE DRAWINGS AND SPECIFICATIONS ARE THE PROPERTY OF EDAC INC.,AND SHALL NOT BE REPRODUCED, OR COPIED OR USED AS THE BASIS FOR THE MANUFACTURE OR SALE OF APPARATUS WITHOUT WRITTEN PERMISSION.

| 020110117171        |                   |        |  |
|---------------------|-------------------|--------|--|
| ACAD REFERENCE NO.  | 345-ENG- <i>N</i> | MASTER |  |
| DRAWN: R.STA.MONICA | DATE:MAY.1        | 6/2017 |  |
| CHECKED:            | DATE:             |        |  |
| SCALE: NTS          | SHEET 1           | OF 2   |  |
| DRAWING NUMBER      | 15                | SSUE   |  |
| 345-ENG-MASTER      |                   | 1      |  |