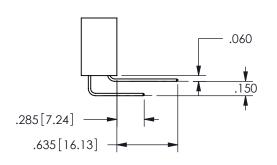

THIS IS A C.A.D. GENERATED DRAWING DO NOT MAKE MANUAL REVISIONS TO MASTER.

ISSUE NUMBER

.160 4.06

POINT OF

CONTACT

ORIGINAL

1

<u>Contact Dimensions:</u>
542-Wire Wrap .025 Sq.(0.64 Sq.) - Tail LG=.645(16.38)
.100 (2.54) Contact Spacing x .200 (5.08) Row Spacing

.370 9.4 SECTION A-A

.330[8.38]

CARD SLOT

ISSUE NUMBER ORIGINAL

1

**Contact Code 558** 

Contact Code 559

**Contact Code 560** 

INSULATOR MATERIAL: THERMOPLASTIC POLYESTER, UL 94V-0

DAP MATERIAL AVAILABLE UPON REQUEST

CONTACT MATERIAL; COPPER ALLOY CONTACT PLATING: GOLD ON THE MATING AREA, TIN PLATING ON THE CONTACT TAILS, NICKEL UNDERPLATE

345/395 SERIES CARD EDGE CONNECTOR CONTACT CODE 555,556,558,559,560 DIMENSIONS

YOUR CONNECTION TO QUALITY & SERVICE

**EDAC INC** TORONTO, ONTARIO CANADA

THESE DRAWINGS AND SPECIFICATIONS ARE THE PROPERTY OF EDAC INC.,AND SHALL NOT BE REPRODUCED, OR COPIED OR USED AS THE BASIS FOR THE MANUFACTURE OR SALE OF APPARATUS WITHOUT WRITTEN PERMISSION.