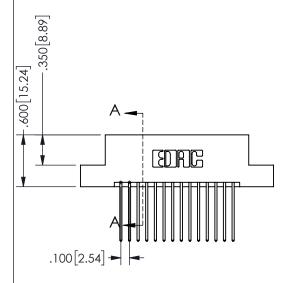

## 345/395 SERIES CARD EDGE CONNECTOR PART NUMBER: 345-028-542-202

YOUR CONNECTION TO QUALITY & SERVICE

**EDAC INC** TORONTO, ONTARIO CANADA

THESE DRAWINGS AND SPECIFICATIONS ARE THE PROPERTY OF EDAC INC.,AND SHALL NOT BE REPRODUCED, OR COPIED OR USED AS THE BASIS FOR THE MANUFACTURE OR SALE OF APPARATUS WITHOUT WRITTEN PERMISSION.

| 020110117171        |                   |        |  |
|---------------------|-------------------|--------|--|
| ACAD REFERENCE NO.  | 345-ENG- <i>N</i> | MASTER |  |
| DRAWN: R.STA.MONICA | DATE:MAY.1        | 6/2017 |  |
| CHECKED:            | DATE:             |        |  |
| SCALE: NTS          | SHEET 1           | OF 2   |  |
| DRAWING NUMBER      | 15                | SSUE   |  |
| 345-ENG-MASTER      |                   | 1      |  |