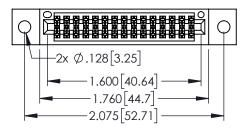

| 345/395 SERIES CARD EDGE CONNECTOR |
|------------------------------------|
| PART NUMBER: 345-030-525-202       |

| ACAD REFERENCE NO. 345-ENG-MASTER   |         |           |  |
|-------------------------------------|---------|-----------|--|
| DRAWN: R.STA.MONICA DATE:MAY.16/201 |         | Y.16/2017 |  |
| CHECKED:                            | DATE:   |           |  |
| SCALE: 1:1                          | SHEET 1 | OF 2      |  |
| DRAWING NUMBER                      |         | ISSUE     |  |
| 345-ENG-MASTER                      |         | 1         |  |