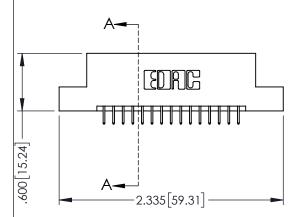

| 345/395 SERIES CARD EDGE CONNECTOR |
|------------------------------------|
| PART NUMBER: 345-030-525-202       |

| ACAD REFERENCE NO. 345-ENG-MASTER   |         |           |  |
|-------------------------------------|---------|-----------|--|
| DRAWN: R.STA.MONICA DATE:MAY.16/201 |         | Y.16/2017 |  |
| CHECKED:                            | DATE:   |           |  |
| SCALE: 1:1                          | SHEET 1 | OF 2      |  |
| DRAWING NUMBER                      |         | ISSUE     |  |
| 345-ENG-MASTER                      |         | 1         |  |