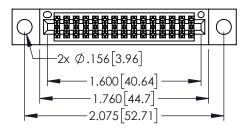

| 345/395 SERIES CARD EDGE CONNECTOR |
|------------------------------------|
| 545/575 SERIES CARD EDGE CONNECTOR |
| PART NUMBER: 345-030-525-204       |
| 17 KT 140 MDER. 040 000 020 204    |

| ACAD REFERENCE NO. 345-ENG-MASTER |                  |  |  |
|-----------------------------------|------------------|--|--|
| DRAWN: R.STA.MONICA               | DATE:MAY.16/2017 |  |  |
| CHECKED:                          | DATE:            |  |  |
| SCALE: 1:1                        | SHEET 1 OF 2     |  |  |
| DRAWING NUMBER                    | ISSUE            |  |  |
| 345-ENG-MASTER                    | 1                |  |  |