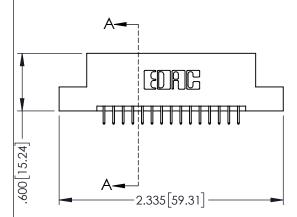

| 345/395 SERIES CARD EDGE CONNECTOR |
|------------------------------------|
| 545/575 SERIES CARD EDGE CONNECTOR |
| PART NUMBER: 345-030-525-204       |
| 17 KT 140 MDER. 040 000 020 204    |

| ACAD REFERENCE NO. 345-ENG-MASTER |                  |  |  |
|-----------------------------------|------------------|--|--|
| DRAWN: R.STA.MONICA               | DATE:MAY.16/2017 |  |  |
| CHECKED:                          | DATE:            |  |  |
| SCALE: 1:1                        | SHEET 1 OF 2     |  |  |
| DRAWING NUMBER                    | ISSUE            |  |  |
| 345-ENG-MASTER                    | 1                |  |  |