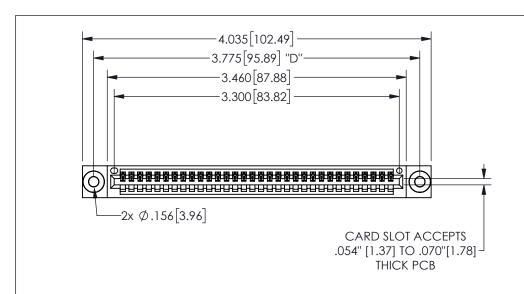

THIS IS A C.A.D. GENERATED DRAWING DO NOT MAKE MANUAL REVISIONS TO MASTER.

ORIGINAL

1

.160 4.06 .330[8.38] POINT OF CARD SLOT CONTACT .370 9.4

-.350[8.89] .600[15.24] .100[2.54]

<u>Contact Dimensions:</u>
542-Wire Wrap .025 Sq.(0.64 Sq.) - Tail LG=.645(16.38)
.100 (2.54) Contact Spacing x .200 (5.08) Row Spacing

345/395 SERIES CARD EDGE CONNECTOR PART NUMBER: 345-032-542-103

YOUR CONNECTION TO QUALITY & SERVICE

**EDAC INC** TORONTO, ONTARIO CANADA

THESE DRAWINGS AND SPECIFICATIONS ARE THE PROPERTY OF EDAC INC.,AND SHALL NOT BE REPRODUCED, OR COPIED OR USED AS THE BASIS FOR THE MANUFACTURE OR SALE OF APPARATUS WITHOUT WRITTEN PERMISSION.

| ACAD REFERENCE NO.  | 345-ENG-MASTER   |
|---------------------|------------------|
| DRAWN: R.STA.MONICA | DATE:MAY.16/2017 |
| CHECKED:            | DATE:            |
| SCALE: NTS          | SHEET 1 OF 2     |
| DRAWING NUMBER      | ISSUE            |
| 345-ENG-MASTER      | 1                |
| I                   |                  |