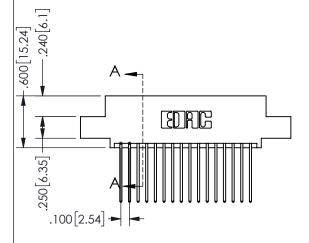

THIS IS A C.A.D. GENERATED DRAWING DO NOT MAKE MANUAL REVISIONS TO MASTER.

ISSUE NUMBER

ORIGINAL

1

<u>Contact Dimensions:</u>
542-Wire Wrap .025 Sq.(0.64 Sq.) - Tail LG=.645(16.38)
.100 (2.54) Contact Spacing x .200 (5.08) Row Spacing