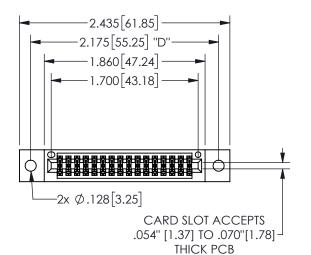

345/395 SERIES CARD EDGE CONNECTOR PART NUMBER: 345-032-542-502

**EDAC INC** TORONTO, ONTARIO CANADA

THESE DRAWINGS AND SPECIFICATIONS ARE THE PROPERTY OF EDAC INC.,AND SHALL NOT BE REPRODUCED,OR COPIED OR USED AS THE BASIS FOR THE MANUFACTURE OR SALE OF APPARATUS WITHOUT WRITTEN PERMISSION.