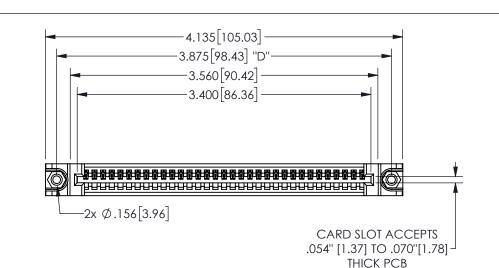

345/395 SERIES CARD EDGE CONNECTOR PART NUMBER: 345-033-542-188

YOUR CONNECTION TO QUALITY & SERVICE

**EDAC INC** TORONTO, ONTARIO CANADA

THESE DRAWINGS AND SPECIFICATIONS ARE THE PROPERTY OF EDAC INC.,AND SHALL NOT BE REPRODUCED, OR COPIED OR USED AS THE BASIS FOR THE MANUFACTURE OR SALE OF APPARATUS WITHOUT WRITTEN PERMISSION.

THIS IS A C.A.D. GENERATED DRAWING DO NOT MAKE MANUAL REVISIONS TO MASTER.

1

.350[8.89] .600[15.24] .100[2.54]

.160 4.06 .330[8.38] POINT OF CARD SLOT CONTACT .370 9.4

<u>Contact Dimensions:</u>
542-Wire Wrap .025 Sq.(0.64 Sq.) - Tail LG=.645(16.38)
.100 (2.54) Contact Spacing x .200 (5.08) Row Spacing