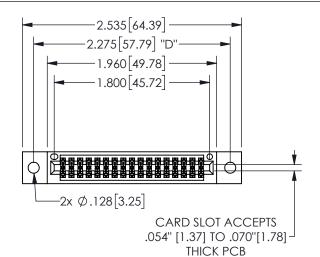

## <u>Contact Dimensions:</u> 560-Extender Board Bend (Code 523 Contacts) See Sheet 2 for Contact Code 555, 556, 558, 559, 560 Dimensions

345/395 SERIES CARD EDGE CONNECTOR PART NUMBER: 345-034-560-202