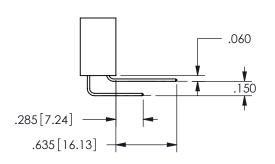

## <u>Contact Dimensions:</u> 560-Extender Board Bend (Code 523 Contacts) See Sheet 2 for Contact Code 555, 556, 558, 559, 560 Dimensions

345/395 SERIES CARD EDGE CONNECTOR PART NUMBER: 345-034-560-202