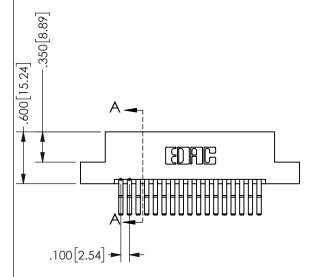

## <u>Contact Dimensions:</u> 560-Extender Board Bend (Code 523 Contacts) See Sheet 2 for Contact Code 555, 556, 558, 559, 560 Dimensions

345/395 SERIES CARD EDGE CONNECTOR PART NUMBER: 345-034-560-202

SECTION A-A

| .330[8.38]<br>CARD SLOT | .160[4.06]<br>POINT OF 7<br>CONTACT |
|-------------------------|-------------------------------------|
| .370[9.4]               |                                     |