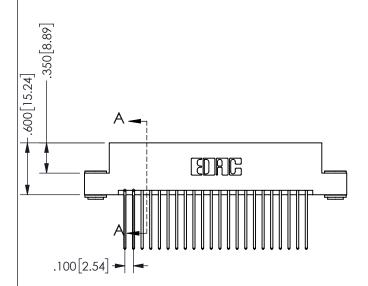

-3.035[77.09] 2.775[70.49] "D" 2.460 62.48 2.300 58.42 -2x Ø.156[3.96]

> CARD SLOT ACCEPTS .054" [1.37] TO .070"[1.78] <sup>\_</sup> THICK PCB

THIS IS A C.A.D. GENERATED DRAWING DO NOT MAKE MANUAL REVISIONS TO MASTER.

ISSUE NUMBER

ORIGINAL

1

.160 4.06 .330[8.38] POINT OF CARD SLOT CONTACT .370 9.4

Contact Dimensions: 542-Wire Wrap .025 Sq.(0.64 Sq.) - Tail LG=.645(16.38) .100 (2.54) Contact Spacing x .200 (5.08) Row Spacing

345/395 SERIES CARD EDGE CONNECTOR PART NUMBER: 345-044-542-203

YOUR CONNECTION TO QUALITY & SERVICE

**EDAC INC** TORONTO, ONTARIO CANADA

THESE DRAWINGS AND SPECIFICATIONS ARE THE PROPERTY OF EDAC INC.,AND SHALL NOT BE REPRODUCED, OR COPIED OR USED AS THE BASIS FOR THE MANUFACTURE OR SALE OF APPARATUS WITHOUT WRITTEN PERMISSION.