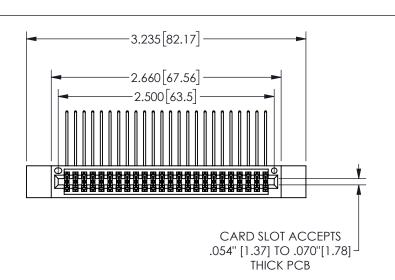

345/395 SERIES CARD EDGE CONNECTOR PART NUMBER: 345-048-559-212

YOUR CONNECTION TO QUALITY & SERVICE

**EDAC INC** TORONTO, ONTARIO CANADA

THESE DRAWINGS AND SPECIFICATIONS ARE THE PROPERTY OF EDAC INC.,AND SHALL NOT BE REPRODUCED, OR COPIED OR USED AS THE BASIS FOR THE MANUFACTURE OR SALE OF APPARATUS WITHOUT WRITTEN PERMISSION.

| ACAD RE        | FERENCE NO.  | 345-ENG-MASTER |           |
|----------------|--------------|----------------|-----------|
| DRAWN:         | R.STA.MONICA | DATEMA         | Y.16/2017 |
| CHECKED:       |              | DATE:          |           |
| SCALE:         | NTS          | SHEET          | OF 2      |
| DRAWING        | NUMBER       |                | ISSUE     |
| 345-ENG-MASTER |              |                | 1         |