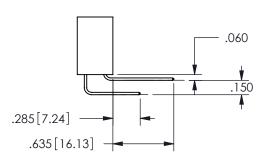

THIS IS A C.A.D. GENERATED DRAWING DO NOT MAKE MANUAL REVISIONS TO MASTER.

ISSUE NUMBER

ORIGINAL

1

.160 4.06 .330[8.38] POINT OF CARD SLOT CONTACT .370 9.4 .150[3.81]

<u>Contact Dimensions:</u>
559-90 Degree Bend (Code 541 Contacts)
See Sheet 2 for Contact Code 555, 556, 558, 559, 560 **Dimensions** 