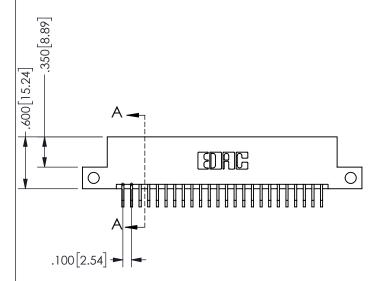

345/395 SERIES CARD EDGE CONNECTOR PART NUMBER: 345-048-559-212

YOUR CONNECTION TO QUALITY & SERVICE

**EDAC INC** TORONTO, ONTARIO CANADA

THESE DRAWINGS AND SPECIFICATIONS ARE THE PROPERTY OF EDAC INC.,AND SHALL NOT BE REPRODUCED, OR COPIED OR USED AS THE BASIS FOR THE MANUFACTURE OR SALE OF APPARATUS WITHOUT WRITTEN PERMISSION.

| ACAD RE        | FERENCE NO.  | 345-ENG-MASTER |           |
|----------------|--------------|----------------|-----------|
| DRAWN:         | R.STA.MONICA | DATEMA         | Y.16/2017 |
| CHECKED:       |              | DATE:          |           |
| SCALE:         | NTS          | SHEET          | OF 2      |
| DRAWING        | NUMBER       |                | ISSUE     |
| 345-ENG-MASTER |              |                | 1         |