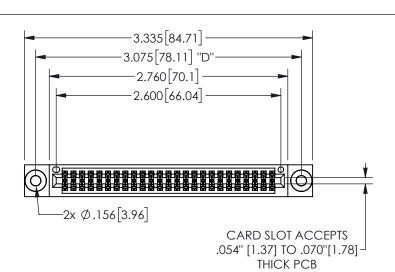

## 345/395 SERIES CARD EDGE CONNECTOR PART NUMBER: 345-050-523-803

YOUR CONNECTION TO QUALITY & SERVICE

**EDAC INC** TORONTO, ONTARIO CANADA

THESE DRAWINGS AND SPECIFICATIONS ARE THE PROPERTY OF EDAC INC.,AND SHALL NOT BE REPRODUCED,OR COPIED OR USED AS THE BASIS FOR THE MANUFACTURE OR SALE OF APPARATUS WITHOUT WRITTEN PERMISSION.

| <u> </u>            |        |                  | , , , , , |
|---------------------|--------|------------------|-----------|
| ACAD REFERENCE NO.  |        | 345-ENG-MASTER   |           |
| DRAWN: R.STA.MONICA |        | DATE:MAY.16/2017 |           |
| CHECKED:            |        | DATE:            |           |
| SCALE:              | NTS    | SHEET            | OF 2      |
| DRAWING             | NUMBER |                  | ISSUE     |
| 345-ENG-MASTER      |        |                  | 1         |