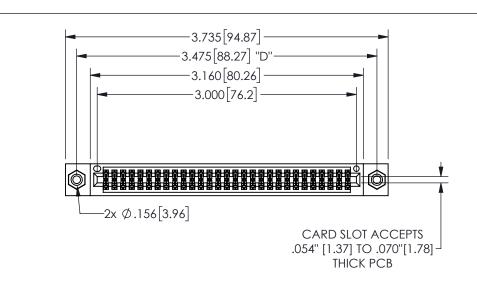

345/395 SERIES CARD EDGE CONNECTOR PART NUMBER: 345-058-520-808

YOUR CONNECTION TO QUALITY & SERVICE

**EDAC INC** TORONTO, ONTARIO CANADA

THESE DRAWINGS AND SPECIFICATIONS ARE THE PROPERTY OF EDAC INC.,AND SHALL NOT BE REPRODUCED, OR COPIED OR USED AS THE BASIS FOR THE MANUFACTURE OR SALE OF APPARATUS WITHOUT WRITTEN PERMISSION.