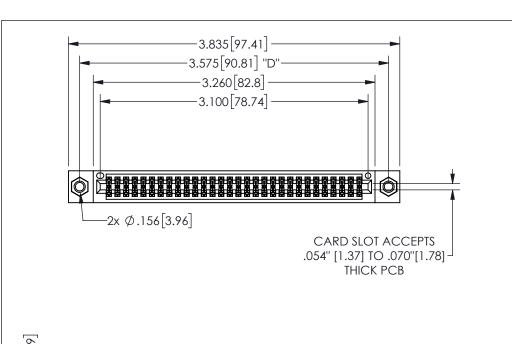

THIS IS A C.A.D. GENERATED DRAWING DO NOT MAKE MANUAL REVISIONS TO MASTER.

ISSUE NUMBER

ORIGINAL

1

.160 4.06 .330[8.38] POINT OF CARD SLOT CONTACT

-.350[8.89] .600[15.24] .100[2.54]

<u>Contact Dimensions:</u>
555-Extender Board Bend (Code 500 Contacts)
See Sheet 2 for Contact Code 555, 556, 558, 559, 560 **Dimensions** 

| 345/395 SERIES CARD EDGE CONNECTOR |
|------------------------------------|
| PART NUMBER: 345-060-555-207       |

YOUR CONNECTION TO QUALITY & SERVICE

**EDAC INC** TORONTO, ONTARIO CANADA

THESE DRAWINGS AND SPECIFICATIONS ARE THE PROPERTY OF EDAC INC.,AND SHALL NOT BE REPRODUCED, OR COPIED OR USED AS THE BASIS FOR THE MANUFACTURE OR SALE OF APPARATUS WITHOUT WRITTEN PERMISSION.