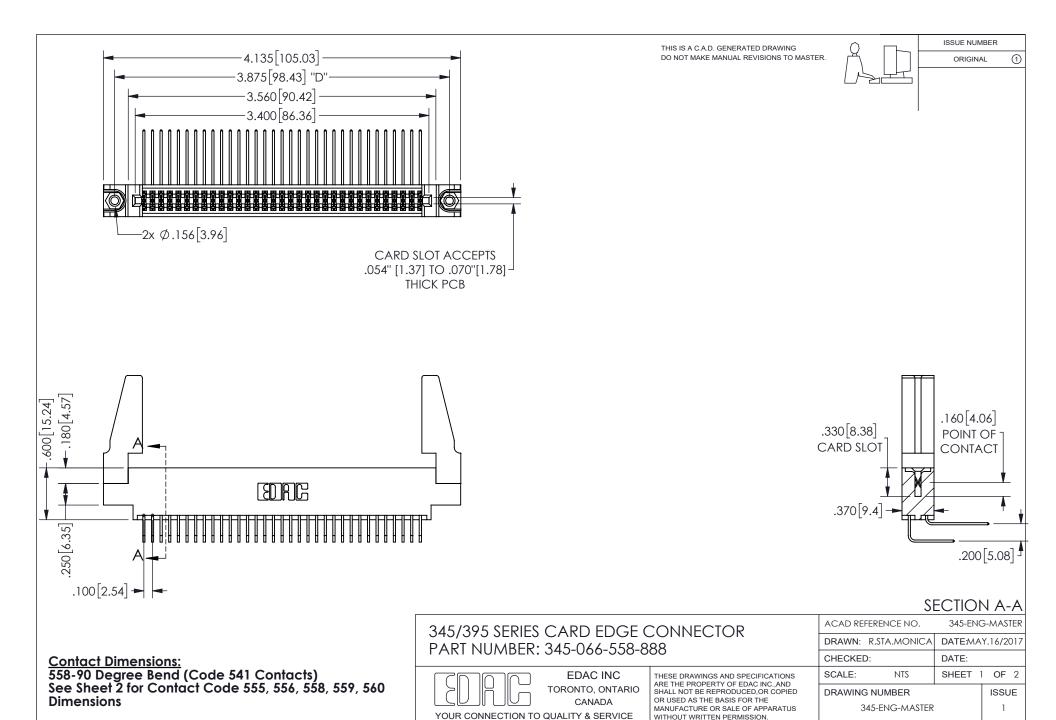

ISSUE NUMBER ORIGINAL

1









**Contact Code 558** 

Contact Code 559

Contact Code 560

INSULATOR MATERIAL: THERMOPLASTIC POLYESTER, UL 94V-0 DAP MATERIAL AVAILABLE UPON REQUEST

CONTACT MATERIAL; COPPER ALLOY

CONTACT PLATING: GOLD ON THE MATING AREA, TIN PLATING ON THE CONTACT TAILS, NICKEL UNDERPLATE

## 345/395 SERIES CARD EDGE CONNECTOR CONTACT CODE 555,556,558,559,560 DIMENSIONS

YOUR CONNECTION TO QUALITY & SERVICE

**EDAC INC** TORONTO, ONTARIO CANADA

THESE DRAWINGS AND SPECIFICATIONS ARE THE PROPERTY OF EDAC INC.,AND SHALL NOT BE REPRODUCED, OR COPIED OR USED AS THE BASIS FOR THE MANUFACTURE OR SALE OF APPARATUS WITHOUT WRITTEN PERMISSION.

| ACAD REFERENCE NO.  | 345-ENG-MASTER   |
|---------------------|------------------|
| DRAWN: R.STA.MONICA | DATE:MAY.16/2017 |
| C