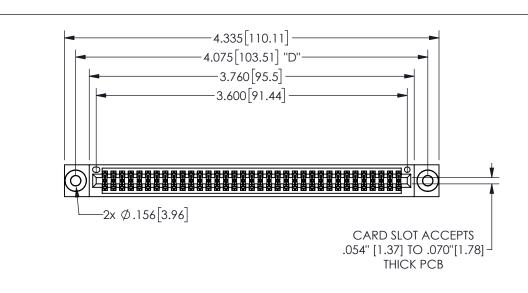

THIS IS A C.A.D. GENERATED DRAWING DO NOT MAKE MANUAL REVISIONS TO MASTER.

ISSUE NUMBER

ORIGINAL

1

.160 4.06 .330[8.38] POINT OF CARD SLOT CONTACT .370 9.4

.240[6.1] .600[15.24] 250 [6.35] .100[2.54]

<u>Contact Dimensions:</u>
542-Wire Wrap .025 Sq.(0.64 Sq.) - Tail LG=.645(16.38)
.100 (2.54) Contact Spacing x .200 (5.08) Row Spacing

345/395 SERIES CARD EDGE CONNECTOR PART NUMBER: 345-070-542-503

YOUR CONNECTION TO QUALITY & SERVICE

**EDAC INC** TORONTO, ONTARIO CANADA

THESE DRAWINGS AND SPECIFICATIONS ARE THE PROPERTY OF EDAC INC.,AND SHALL NOT BE REPRODUCED,OR COPIED OR USED AS THE BASIS FOR THE MANUFACTURE OR SALE OF APPARATUS WITHOUT WRITTEN PERMISSION.

| ACAD RE             | FERENCE NO.   | 345-ENG-MASTER   |       |
|---------------------|---------------|------------------|-------|
| DRAWN: R.STA.MONICA |               | DATE:MAY.16/2017 |       |
| CHECKED:            |               | DATE:            |       |
| SCALE:              | NTS           | SHEET            | OF 2  |
| DRAWING             | NUMBER        |                  | ISSUE |
| 3                   | 45-ENG-MASTER |                  | 1     |