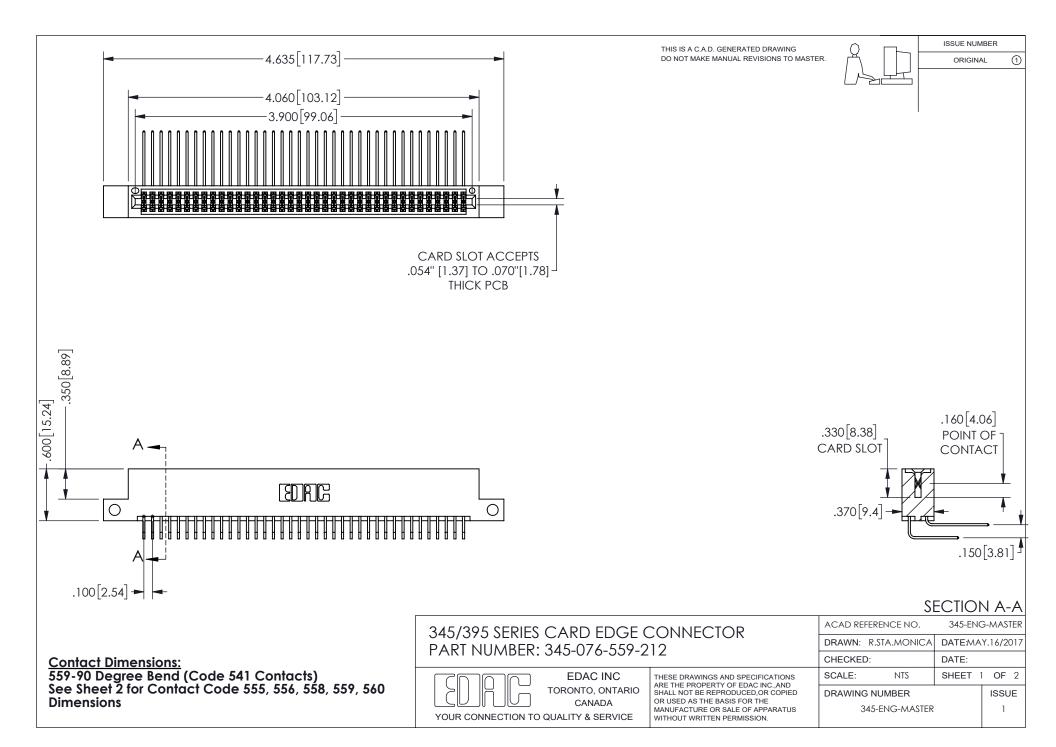

ISSUE NUMBER ORIGINAL

1









**Contact Code 558** 

Contact Code 559

Contact Code 560

INSULATOR MATERIAL: THERMOPLASTIC POLYESTER, UL 94V-0 DAP MATERIAL AVAILABLE UPON REQUEST

CONTACT MATERIAL; COPPER ALLOY

CONTACT PLATING: GOLD ON THE MATING AREA, TIN PLATING ON THE CONTACT TAILS, NICKEL UNDERPLATE

## 345/395 SERIES CARD EDGE CONNECTOR CONTACT CODE 555,556,558,559,560 DIMENSIONS

YOUR CONNECTION TO QUALITY & SERVICE

**EDAC INC** TORONTO, ONTARIO CANADA

THESE DRAWINGS AND SPECIFICATIONS ARE THE PROPERTY OF EDAC INC.,AND SHALL NOT BE REPRODUCED, OR COPIED OR USED AS THE BASIS FOR THE MANUFACTURE OR SALE OF APPARATUS WITHOUT WRITTEN PERMISSION.

| ACAD REFERENCE NO.  | 345-ENG-MASTER   |
|---------------------|------------------|
| DRAWN: R.STA.MONICA | DATE:MAY.16/2017 |
| C