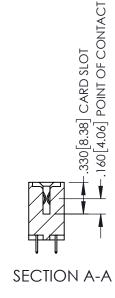

<u>Contact Dimensions:</u>
525-P.C. Tail .018 Sq.(0.46 Sq.) - Tail LG=.150(3.81)
.100 (2.54) Contact Spacing x .200 (5.08) Row Spacing

1

INSULATOR MATERIAL: THERMOPLASTIC PBT BLACK, UL 94V-0

CONTACT MATERIAL; COPPER TIN ALLOY

CONTACT PLATING: GOLD ON THE MATING AREA, TIN PLATING ON THE CONTACT TAILS, NICKEL UNDERPLATE

| 345/395 SERIES CARD EDGE CONNECTOR |
|------------------------------------|
| PART NUMBER: 345-110-525-507       |

YOUR CONNECTION TO QUALITY & SERVICE

| ACAD REFERENCE NO. 345-ENG-MASTER |                  |  |
|-----------------------------------|------------------|--|
| DRAWN: R.STA.MONICA               | DATE:MAY.16/2017 |  |
| CHECKED:                          | DATE:            |  |
| SCALE: 1:1                        | SHEET 1 OF 2     |  |
| DRAWING NUMBER                    | ISSUE            |  |
| 345-ENG-MASTER                    | 1                |  |