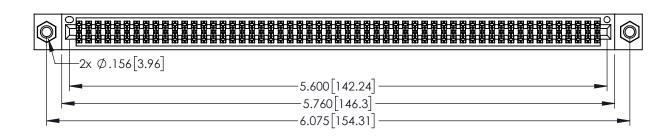

<u>Contact Dimensions:</u>
525-P.C. Tail .018 Sq.(0.46 Sq.) - Tail LG=.150(3.81)
.100 (2.54) Contact Spacing x .200 (5.08) Row Spacing

1

INSULATOR MATERIAL: THERMOPLASTIC PBT BLACK, UL 94V-0

CONTACT MATERIAL; COPPER TIN ALLOY

CONTACT PLATING: GOLD ON THE MATING AREA, TIN PLATING ON THE CONTACT TAILS, NICKEL UNDERPLATE

| 345/395 SERIES CARD EDGE CONNECTOR |
|------------------------------------|
| PART NUMBER: 345-110-525-507       |

YOUR CONNECTION TO QUALITY & SERVICE

| ACAD REFERENCE NO. 345-ENG-MASTER |                  |  |
|-----------------------------------|------------------|--|
| DRAWN: R.STA.MONICA               | DATE:MAY.16/2017 |  |
| CHECKED:                          | DATE:            |  |
| SCALE: 1:1                        | SHEET 1 OF 2     |  |
| DRAWING NUMBER                    | ISSUE            |  |
| 345-ENG-MASTER                    | 1                |  |