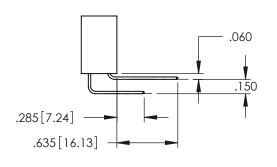

.107 [2.72] .082 [2.08] .157 [4] .232 [5.89] .125(3.18) to .210(5.33) .125(3.18) to .210(5.33) Outside Tails Outside Tails .045(1.14) to .060(1.52) .045(1.14) to .060(1.52) Between Tails Between Tails **Contact Code 555 Contact Code 556** 

**Contact Code 558** 

**Contact Code 559** 

Contact Code 560

INSULATOR MATERIAL: THERMOPLASTIC POLYESTER, UL 94V-0 DAP MATERIAL AVAILABLE UPON REQUEST

CONTACT MATERIAL; COPPER ALLOY CONTACT PLATING: GOLD ON THE MATING AREA, TIN PLATING ON THE CONTACT TAILS, NICKEL UNDERPLATE

## 345/395 SERIES CARD EDGE CONNECTOR CONTACT CODE 555,556,558,559,560 DIMENSIONS

YOUR CONNECTION TO QUALITY & SERVICE

|   | ACAD REFERENCE NO. 345-ENG-MASTER |                          |  |
|---|-----------------------------------|--------------------------|--|
|   | DRAWN: R.STA.MONICA               | DATE: <b>MAY.16/2017</b> |  |
|   | CHECKED:                          | DATE:                    |  |
|   | SCALE: 1:1                        | SHEET 2 OF 2             |  |
| D | DRAWING NUMBER                    | ISSUE                    |  |