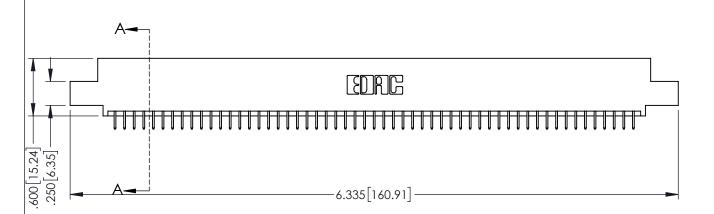

<u>Contact Dimensions:</u>
525-P.C. Tail .018 Sq.(0.46 Sq.) - Tail LG=.150(3.81)
.100 (2.54) Contact Spacing x .200 (5.08) Row Spacing

1

INSULATOR MATERIAL: THERMOPLASTIC PBT BLACK, UL 94V-0

CONTACT MATERIAL; COPPER TIN ALLOY

CONTACT PLATING: GOLD ON THE MATING AREA, TIN PLATING ON THE CONTACT TAILS, NICKEL UNDERPLATE

| 345/395 SERIES CARD EDGE CONNECTOR |
|------------------------------------|
| PART NUMBER: 345-110-525-507       |

YOUR CONNECTION TO QUALITY & SERVICE

| ACAD REFERENCE NO. 345-ENG-MASTER |                  |  |
|-----------------------------------|------------------|--|
| DRAWN: R.STA.MONICA               | DATE:MAY.16/2017 |  |
| CHECKED:                          | DATE:            |  |
| SCALE: 1:1                        | SHEET 1 OF 2     |  |
| DRAWING NUMBER                    | ISSUE            |  |
| 345-ENG-MASTER                    | 1                |  |