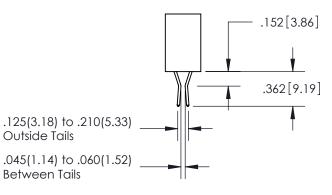

## 345/395 SERIES CARD EDGE CONNECTOR CONTACT CODE 555,556,558,559,560 DIMENSIONS

YOUR CONNECTION TO QUALITY & SERVICE

**EDAC INC** TORONTO, ONTARIO CANADA

THESE DRAWINGS AND SPECIFICATIONS ARE THE PROPERTY OF EDAC INC.,AND SHALL NOT BE REPRODUCED, OR COPIED OR USED AS THE BASIS FOR THE MANUFACTURE OR SALE OF APPARATUS WITHOUT WRITTEN PERMISSION.

ISSUE NUMBER ORIGINAL 1

**Contact Code 558** 

**Contact Code 559** 

Contact Code 560

- INSULATOR MATERIAL: THERMOPLASTIC POLYESTER, UL 94V-0
- DAP MATERIAL AVAILABLE UPON REQUEST
- CONTACT MATERIAL; COPPER ALLOY