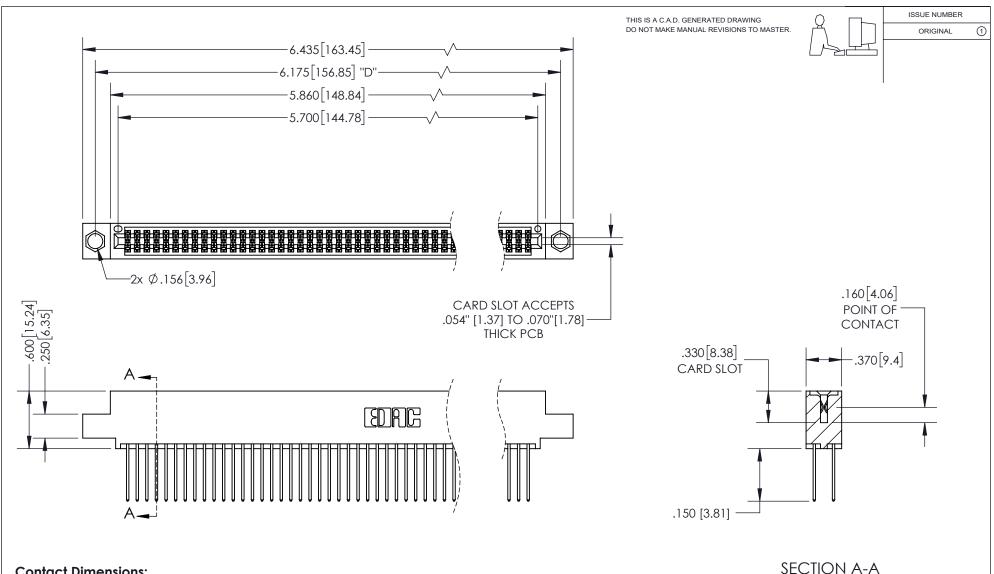

## 345/395 SERIES CARD EDGE CONNECTOR PART NUMBER: 345-112-540-504

YOUR CONNECTION TO QUALITY & SERVICE

**EDAC INC** TORONTO, ONTARIO CANADA

THESE DRAWINGS AND SPECIFICATIONS ARE THE PROPERTY OF EDAC INC.,AND SHALL NOT BE REPRODUCED, OR COPIED OR USED AS THE BASIS FOR THE MANUFACTURE OR SALE OF APPARATUS WITHOUT WRITTEN PERMISSION.

<u>Contact Dimensions:</u> 540-Wire Wrap .025 Sq.(0.64 Sq.) - Tail LG=.560(14.22) .100 (2.54) Contact Spacing x .200 (5.08) Row Spacing

INSULATOR MATERIAL: THERMOPLASTIC PBT, UL 94V-0 CONTACT MATERIAL; COPPER TIN ALLOY CONTACT PLATING: GOLD ON THE MATING AREA, TIN PLATING ON THE CONTACT TAILS, NICKEL UNDERPLATE