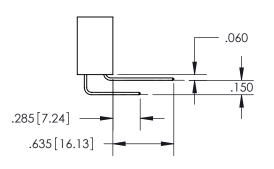

## 345/395 SERIES CARD EDGE CONNECTOR CONTACT CODE 555,556,558,559,560 DIMENSIONS

YOUR CONNECTION TO QUALITY & SERVICE

**EDAC INC** TORONTO, ONTARIO CANADA

THESE DRAWINGS AND SPECIFICATIONS ARE THE PROPERTY OF EDAC INC.,AND SHALL NOT BE REPRODUCED, OR COPIED OR USED AS THE BASIS FOR THE MANUFACTURE OR SALE OF APPARATUS WITHOUT WRITTEN PERMISSION.

ISSUE NUMBER ORIGINAL 1

**Contact Code 558** 

**Contact Code 559** 

Contact Code 560

- INSULATOR MATERIAL: THERMOPLASTIC POLYESTER, UL 94V-0
- DAP MATERIAL AVAILABLE UPON REQUEST
- CONTACT MATERIAL; COPPER ALLOY