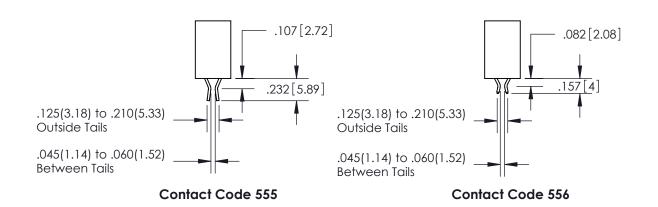

## 345/395 SERIES CARD EDGE CONNECTOR CONTACT CODE 555,556,558,559,560 DIMENSIONS

YOUR CONNECTION TO QUALITY & SERVICE

**EDAC INC** TORONTO, ONTARIO CANADA

THESE DRAWINGS AND SPECIFICATIONS ARE THE PROPERTY OF EDAC INC.,AND SHALL NOT BE REPRODUCED, OR COPIED OR USED AS THE BASIS FOR THE MANUFACTURE OR SALE OF APPARATUS WITHOUT WRITTEN PERMISSION.

ISSUE NUMBER ORIGINAL 1

**Contact Code 558** 

**Contact Code 559** 

Contact Code 560

- INSULATOR MATERIAL: THERMOPLASTIC POLYESTER, UL 94V-0
- DAP MATERIAL AVAILABLE UPON REQUEST
- CONTACT MATERIAL; COPPER ALLOY