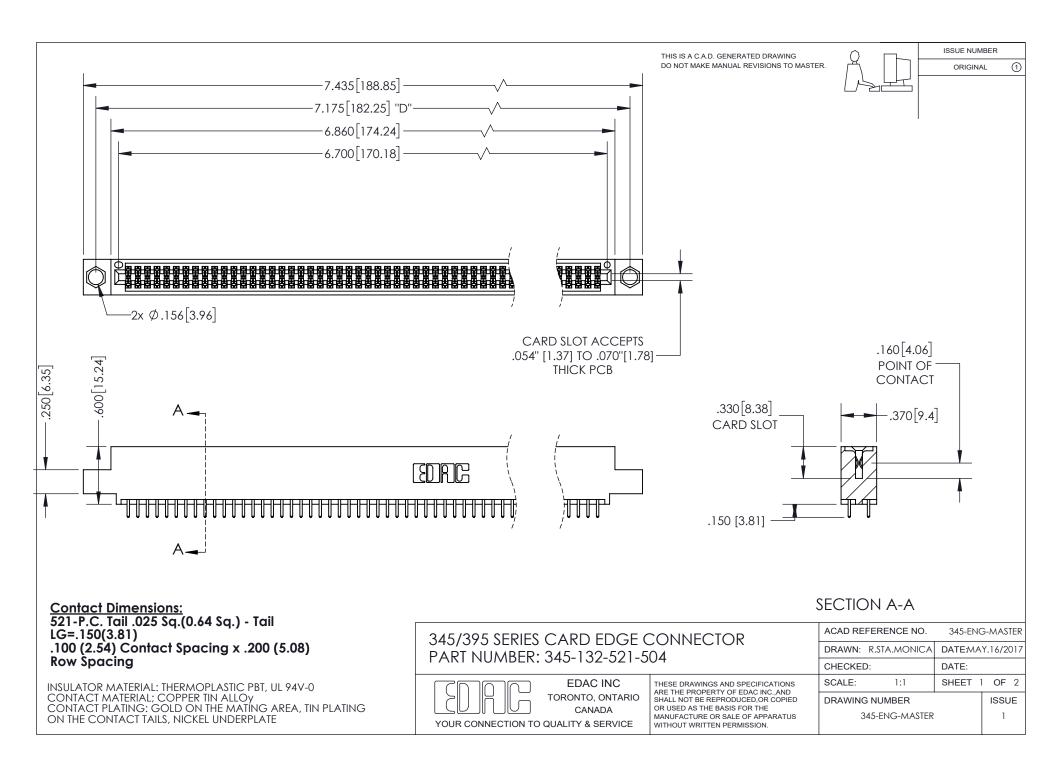

ISSUE NUMBER ORIGINAL

1

**Contact Code 558** 

**Contact Code 559** 

Contact Code 560

- INSULATOR MATERIAL: THERMOPLASTIC POLYESTER, UL 94V-0
- DAP MATERIAL AVAILABLE UPON REQUEST
- CONTACT MATERIAL; COPPER ALLOY
  - CONTACT PLATING: GOLD ON THE MATING AREA, TIN PLATING ON THE CONTACT TAILS, NICKEL UNDERPLATE