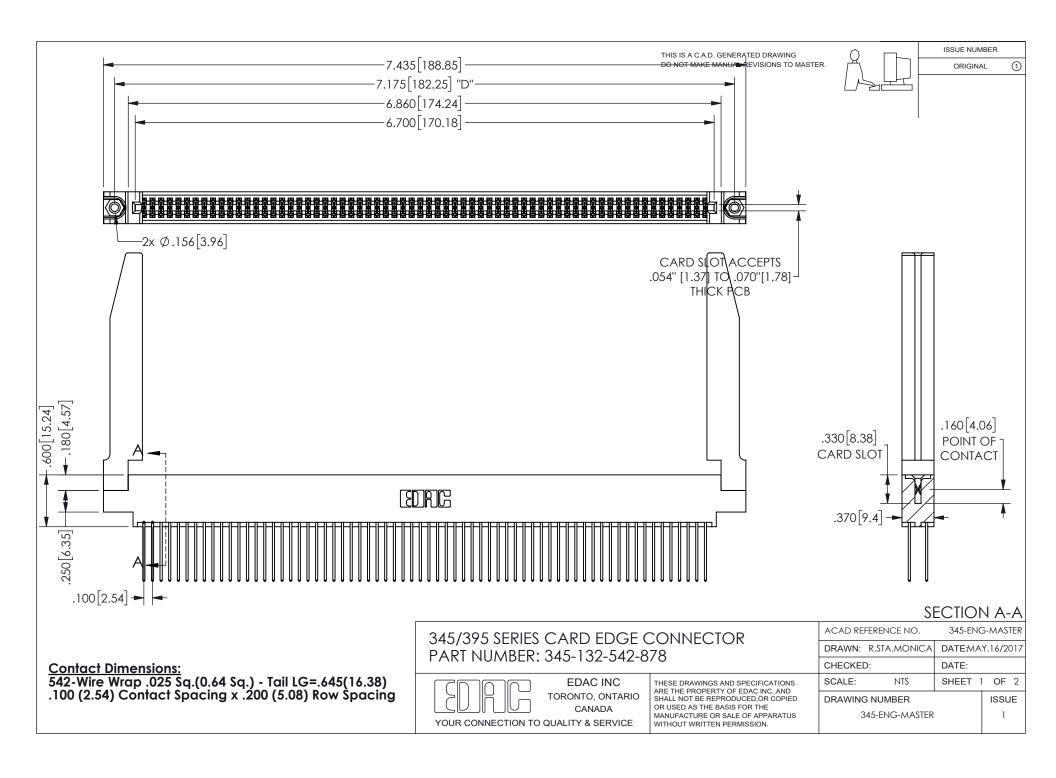

ORIGINAL 1

ISSUE NUMBER

**Contact Code 558** 

Contact Code 559

Contact Code 560

- INSULATOR MATERIAL: THERMOPLASTIC POLYESTER, UL 94V-0 DAP MATERIAL AVAILABLE UPON REQUEST

CONTACT MATERIAL; COPPER ALLOY CONTACT PLATING: GOLD ON THE MATING AREA, TIN PLATING ON THE CONTACT TAILS, NICKEL UNDERPLATE

## 345/395 SERIES CARD EDGE CONNECTOR CONTACT CODE 555,556,558,559,560 DIMENSIONS

YOUR CONNECTION TO QUALITY & SERVICE

**EDAC INC** TORONTO, ONTARIO CANADA

THESE DRAWINGS AND SPECIFICATIONS ARE THE PROPERTY OF EDAC INC.,AND SHALL NOT BE REPRODUCED, OR COPIED OR USED AS THE BASIS FOR THE MANUFACTURE OR SALE OF APPARATUS WITHOUT WRITTEN PERMISSION.