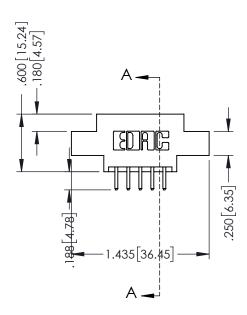

.330 [8.38] Slot Depth .160 [4.06] Point of Contact

SECTION A-A

ISSUE NUMBER ORIGINAL 1

## **Contact Code 555**

## **Contact Code 556**

INSULATOR MATERIAL: THERMOPLASTIC POLYESTER, UL 94V-0 CONTACT MATERIAL; COPPER, NICKEL, TIN ALLOY CA-725 CONTACT PLATING: GOLD ON THE MATING AREA, TIN-LEAD

ON THE CONTACT TAILS, NICKEL UNDERPLATE

## 346/396 SERIES CARD EDGE CONNECTOR CONTACT CODE 555,556,558,559,560 DIMENSIONS

YOUR CONNECTION TO QUALITY & SERVICE

**EDAC INC** TORONTO, ONTARIO CANADA

THESE DRAWINGS AND SPECIFICATIONS ARE THE PROPERTY OF EDAC INC.,AND SHALL NOT BE REPRODUCED, OR COPIED OR USED AS THE BASIS FOR THE MANUFACTURE OR SALE OF APPARATUS WITHOUT WRITTEN PERMISSION.