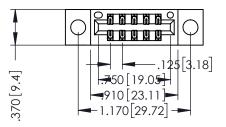

346/396 SERIES CARD EDGE CONNECTOR PART NUMBER: 346-010-520-804

YOUR CONNECTION TO QUALITY & SERVICE

**EDAC INC** TORONTO, ONTARIO CANADA

THESE DRAWINGS AND SPECIFICATIONS ARE THE PROPERTY OF EDAC INC.,AND SHALL NOT BE REPRODUCED, OR COPIED OR USED AS THE BASIS FOR THE MANUFACTURE OR SALE OF APPARATUS WITHOUT WRITTEN PERMISSION.

THIS IS A C.A.D. GENERATED DRAWING DO NOT MAKE MANUAL REVISIONS TO MASTER.

ISSUE NUMBER

ORIGINAL

1

INSULATOR MATERIAL: THERMOPLASTIC POLYESTER, UL 94V-0 CONTACT MATERIAL; COPPER, NICKEL, TIN ALLOY CA-725 CONTACT PLATING: GOLD ON THE MATING AREA, TIN-LEAD ON THE CONTACT TAILS, NICKEL UNDERPLATE