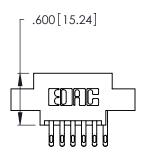

<u>Contact Dimensions:</u>
555-Extender Board Bend (Code 500 Contacts)
See Sheet 2 for Contact Code 555, 556, 558, 559, 560 Dimensions

CONTACT PLATING: GOLD ON THE MATING AREA, TIN-LEAD ON THE CONTACT TAILS, NICKEL UNDERPLATE

THIS IS A C.A.D. GENERATED DRAWING DO NOT MAKE MANUAL REVISIONS TO MASTER.

ISSUE NUMBER ORIGINAL 1

346/396 SERIES CARD EDGE CONNECTOR PART NUMBER: 346-012-555-804

**EDAC INC** TORONTO, ONTARIO CANADA

THESE DRAWINGS AND SPECIFICATIONS ARE THE PROPERTY OF EDAC INC.,AND SHALL NOT BE REPRODUCED, OR COPIED OR USED AS THE BASIS FOR THE MANUFACTURE OR SALE OF APPARATUS WITHOUT WRITTEN PERMISSION.