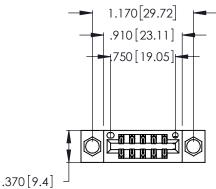

<u>Contact Dimensions:</u>
555-Extender Board Bend (Code 500 Contacts)
See Sheet 2 for Contact Code 555, 556, 558, 559, 560 Dimensions

CONTACT PLATING: GOLD ON THE MATING AREA, TIN-LEAD ON THE CONTACT TAILS, NICKEL UNDERPLATE

THIS IS A C.A.D. GENERATED DRAWING DO NOT MAKE MANUAL REVISIONS TO MASTER.

ISSUE NUMBER ORIGINAL 1

346/396 SERIES CARD EDGE CONNECTOR PART NUMBER: 346-012-555-804

**EDAC INC** TORONTO, ONTARIO CANADA

THESE DRAWINGS AND SPECIFICATIONS ARE THE PROPERTY OF EDAC INC.,AND SHALL NOT BE REPRODUCED, OR COPIED OR USED AS THE BASIS FOR THE MANUFACTURE OR SALE OF APPARATUS WITHOUT WRITTEN PERMISSION.