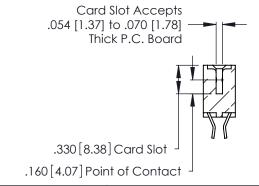

THIS IS A C.A.D. GENERATED DRAWING DO NOT MAKE MANUAL REVISIONS TO MASTER.

Contact Code 556

ISSUE NUMBER

ORIGINAL

1

**Contact Code 555** 

INSULATOR MATERIAL: THERMOPLASTIC POLYESTER, UL 94V-0 CONTACT MATERIAL; COPPER, NICKEL, TIN ALLOY CA-725 CONTACT PLATING: GOLD ON THE MATING AREA, TIN-LEAD ON THE CONTACT TAILS, NICKEL UNDERPLATE

## 346/396 SERIES CARD EDGE CONNECTOR CONTACT CODE 555,556,558,559,560 DIMENSIONS

YOUR CONNECTION TO QUALITY & SERVICE

**EDAC INC** TORONTO, ONTARIO CANADA

THESE DRAWINGS AND SPECIFICATIONS ARE THE PROPERTY OF EDAC INC.,AND SHALL NOT BE REPRODUCED, OR COPIED OR USED AS THE BASIS FOR THE MANUFACTURE OR SALE OF APPARATUS WITHOUT WRITTEN PERMISSION.