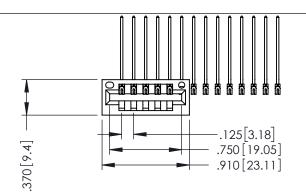

346/396 SERIES CARD EDGE CONNECTOR PART NUMBER: 346-014-559-101

SOUR CONNECTION OF

EDAC INC TORONTO, ONTARIO CANADA

YOUR CONNECTION TO QUALITY & SERVICE

THESE DRAWINGS AND SPECIFICATIONS ARE THE PROPERTY OF EDAC INC.,AND SHALL NOT BE REPRODUCED,OR COPIETOR USED AS THE BASIS FOR THE MANUFACTURE OR SALE OF APPARATUS WITHOUT WRITTEN PERMISSION.

THIS IS A C.A.D. GENERATED DRAWING DO NOT MAKE MANUAL REVISIONS TO MASTI

ISSUE NUMBER

ORIGINAL

1

A-Y NOILOSS

WHO IN THE PROPERTY OF THE PROPER

INSULATOR MATERIAL: THERMOPLASTIC POLYESTER, UL 94V-0
 CONTACT MATERIAL; COPPER, NICKEL, TIN ALLOY CA-725
 CONTACT PLATING: GOLD ON THE MATING AREA, TIN-LEAD ON THE CONTACT TAILS, NICKEL UNDERPLATE