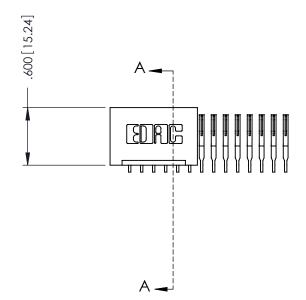

346-ENG-MASTER

**Contact Code 555** 

**Contact Code 556** 

INSULATOR MATERIAL: THERMOPLASTIC POLYESTER, UL 94V-0 CONTACT MATERIAL; COPPER, NICKEL, TIN ALLOY CA-725

CONTACT PLATING: GOLD ON THE MATING AREA, TIN-LEAD ON THE CONTACT TAILS, NICKEL UNDERPLATE

## 346/396 SERIES CARD EDGE CONNECTOR CONTACT CODE 555,556,558,559,560 DIMENSIONS

YOUR CONNECTION TO QUALITY & SERVICE

|   | ACAD REFERENCE NO | . 346-ENG-MASTER |
|---|-------------------|------------------|
|   | DRAWN: J.LEE      | DATE: APR. 22/09 |
|   | CHECKED:          | DATE:            |
|   | SCALE: 1:1        | SHEET 2 OF 2     |
| D | DRAWING NUMBER    | ISSUE            |