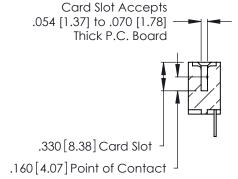

**Contact Code 560** 

INSULATOR MATERIAL: THERMOPLASTIC POLYESTER, UL 94V-0 CONTACT MATERIAL; COPPER, NICKEL, TIN ALLOY CA-725 CONTACT PLATING: GOLD ON THE MATING AREA, TIN-LEAD

ON THE CONTACT TAILS, NICKEL UNDERPLATE

346/396 SERIES CARD EDGE CONNECTOR CONTACT CODE 555,556,558,559,560 DIMENSIONS

YOUR CONNECTION TO QUALITY & SERVICE

**EDAC INC** TORONTO, ONTARIO CANADA

THESE DRAWINGS AND SPECIFICATIONS ARE THE PROPERTY OF EDAC INC.,AND SHALL NOT BE REPRODUCED, OR COPIED OR USED AS THE BASIS FOR THE MANUFACTURE OR SALE OF APPARATUS WITHOUT WRITTEN PERMISSION.