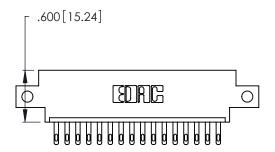

THIS IS A C.A.D. GENERATED DRAWING DO NOT MAKE MANUAL REVISIONS TO MASTER.

| 346/396 SERIES CARD EDGE CONNECTOR |
|------------------------------------|
| PART NUMBER: 346-016-500-612       |

**EDAC INC** TORONTO, ONTARIO CANADA

THESE DRAWINGS AND SPECIFICATIONS ARE THE PROPERTY OF EDAC INC.,AND SHALL NOT BE REPRODUCED, OR COPIED OR USED AS THE BASIS FOR THE MANUFACTURE OR SALE OF APPARATUS WITHOUT WRITTEN PERMISSION.

| ACAD REFERENCE NO. |        | 346-ENG-MASTER |           |
|--------------------|--------|----------------|-----------|
| DRAWN:             | J.LEE  | DATE: AF       | PR. 22/09 |
| CHECKED:           |        | DATE:          |           |
| SCALE:             | N.T.S  | SHEET          | OF 2      |
| DRAWING N          | NUMBER | •              | ISSUE     |
| 346-ENG-MASTER     |        |                | 1         |