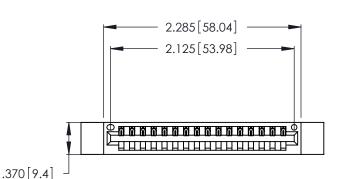

Contact Dimensions: 500-Wire Hole .050x.025 (1.27x0.64) - Tail LG. =.260 (6.60) .125 (3.18) Contact Spacing x .250 (6.35) Row Spacing

- INSULATOR MATERIAL: THERMOPLASTIC POLYESTER, UL 94V-0 CONTACT MATERIAL; COPPER, NICKEL, TIN ALLOY CA-725
- CONTACT PLATING: GOLD ON THE MATING AREA, TIN-LEAD ON THE CONTACT TAILS, NICKEL UNDERPLATE

THIS IS A C.A.D. GENERATED DRAWING DO NOT MAKE MANUAL REVISIONS TO MASTER.

| 346/396 SERIES CARD EDGE CONNECTOR |
|------------------------------------|
| PART NUMBER: 346-016-500-612       |

**EDAC INC** TORONTO, ONTARIO CANADA