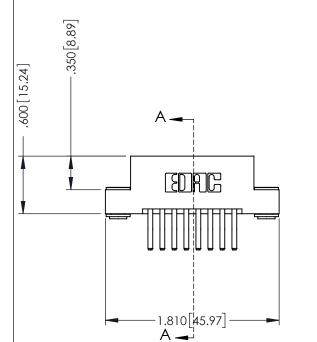

SECTION A-A

.330 [8.38] Slot Depth .160 [4.06] Point of Contact

346-ENG-MASTER

ISSUE NUMBER ORIGINAL 1

## **Contact Code 555**

## **Contact Code 556**

INSULATOR MATERIAL: THERMOPLASTIC POLYESTER, UL 94V-0 CONTACT MATERIAL; COPPER, NICKEL, TIN ALLOY CA-725 CONTACT PLATING: GOLD ON THE MATING AREA, TIN-LEAD

ON THE CONTACT TAILS, NICKEL UNDERPLATE

## 346/396 SERIES CARD EDGE CONNECTOR CONTACT CODE 555,556,558,559,560 DIMENSIONS

YOUR CONNECTION TO QUALITY & SERVICE

**EDAC INC** TORONTO, ONTARIO CANADA

THESE DRAWINGS AND SPECIFICATIONS ARE THE PROPERTY OF EDAC INC.,AND SHALL NOT BE REPRODUCED, OR COPIED OR USED AS THE BASIS FOR THE MANUFACTURE OR SALE OF APPARATUS WITHOUT WRITTEN PERMISSION.