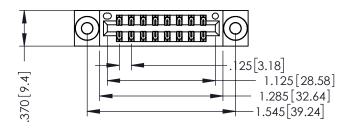

THIS IS A C.A.D. GENERATED DRAWING DO NOT MAKE MANUAL REVISIONS TO MASTER.

ISSUE NUMBER

ORIGINAL

1

INSULATOR MATERIAL: THERMOPLASTIC POLYESTER, UL 94V-0 CONTACT MATERIAL; COPPER, NICKEL, TIN ALLOY CA-725 CONTACT PLATING: GOLD ON THE MATING AREA, TIN-LEAD

ON THE CONTACT TAILS, NICKEL UNDERPLATE

| 346/396 SERIES CARD EDGE CONNECTOR |
|------------------------------------|
| PART NUMBER: 346-016-560-203       |

YOUR CONNECTION TO QUALITY & SERVICE

**EDAC INC** TORONTO, ONTARIO CANADA

OR USED AS THE BASIS FOR THE

THESE DRAWINGS AND SPECIFICATIONS ARE THE PROPERTY OF EDAC INC.,AND SHALL NOT BE REPRODUCED,OR COPIED MANUFACTURE OR SALE OF APPARATUS WITHOUT WRITTEN PERMISSION.

| ACAD REFERENCE NO. |       | 346-ENG-MASTER |           |
|--------------------|-------|----------------|-----------|
| DRAWN:             | J.LEE | DATE: AF       | PR. 22/09 |
| CHECKED:           |       | DATE:          |           |
| SCALE:             | 1:1   | SHEET 1        | OF 2      |
| DRAWING NU         | IMBER |                | ISSUE     |