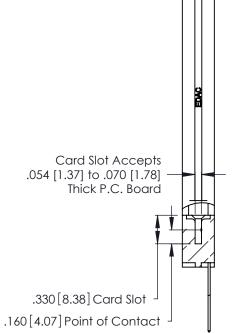

<u>Contact Dimensions:</u>
541-Wire Wrap .025 Sq. (0.64 Sq.) - Tail LG. =.750 (19.05)
.125 (3.18) Contact Spacing x .250 (6.35) Row Spacing

INSULATOR MATERIAL: THERMOPLASTIC POLYESTER, UL 94V-0 CONTACT MATERIAL; COPPER, NICKEL, TIN ALLOY CA-725

CONTACT PLATING: GOLD ON THE MATING AREA, TIN-LEAD ON THE CONTACT TAILS, NICKEL UNDERPLATE

THIS IS A C.A.D. GENERATED DRAWING DO NOT MAKE MANUAL REVISIONS TO MASTER.

ISSUE NUMBER

ORIGINAL

1

346/396 SERIES CARD EDGE CONNECTOR PART NUMBER: 346-018-541-658