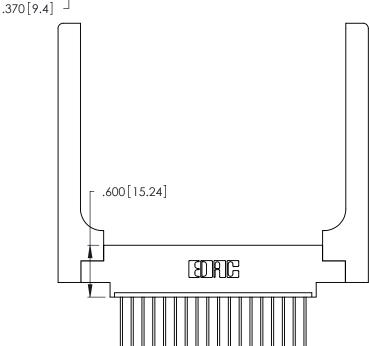

<u>Contact Dimensions:</u>
541-Wire Wrap .025 Sq. (0.64 Sq.) - Tail LG. =.750 (19.05)
.125 (3.18) Contact Spacing x .250 (6.35) Row Spacing

INSULATOR MATERIAL: THERMOPLASTIC POLYESTER, UL 94V-0 CONTACT MATERIAL; COPPER, NICKEL, TIN ALLOY CA-725

CONTACT PLATING: GOLD ON THE MATING AREA, TIN-LEAD ON THE CONTACT TAILS, NICKEL UNDERPLATE

THIS IS A C.A.D. GENERATED DRAWING DO NOT MAKE MANUAL REVISIONS TO MASTER.

ISSUE NUMBER

ORIGINAL

1

346/396 SERIES CARD EDGE CONNECTOR PART NUMBER: 346-018-541-658