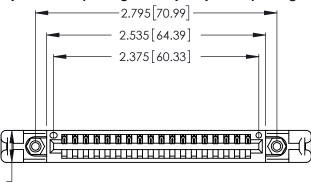

<u>Contact Dimensions:</u>
541-Wire Wrap .025 Sq. (0.64 Sq.) - Tail LG. =.750 (19.05)
.125 (3.18) Contact Spacing x .250 (6.35) Row Spacing

INSULATOR MATERIAL: THERMOPLASTIC POLYESTER, UL 94V-0 CONTACT MATERIAL; COPPER, NICKEL, TIN ALLOY CA-725

CONTACT PLATING: GOLD ON THE MATING AREA, TIN-LEAD ON THE CONTACT TAILS, NICKEL UNDERPLATE

THIS IS A C.A.D. GENERATED DRAWING DO NOT MAKE MANUAL REVISIONS TO MASTER.

ISSUE NUMBER

ORIGINAL

1

346/396 SERIES CARD EDGE CONNECTOR PART NUMBER: 346-018-541-658